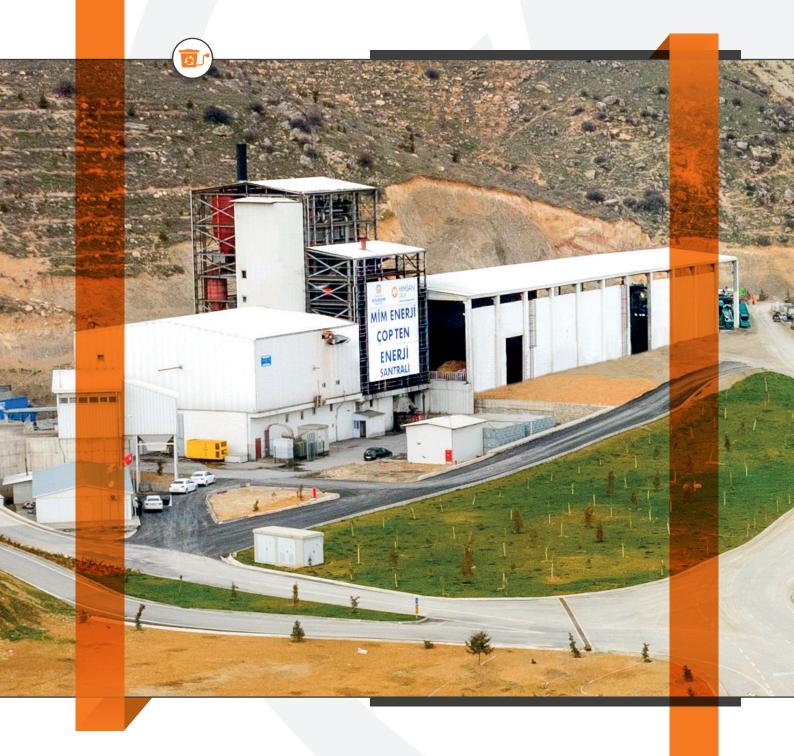

#### WASTE TO ENERGY PLANTS

Mimsan builds Waste to Energy plants. RDF( Refuse Derived Fuel) produced from MSW (Municipal Solid Waste) is burned in high-pressure fluidized bed boilers and the produced steam is sent to the turbine to gen- erate electrical energy.

## SOLID FUEL FIRED CO-GENERATION PLANTS

MIMSAN builds New generation small size coal-fired cogeneration plants, Which uses cheap dust coal to generate, environment-friendly and safe energy.