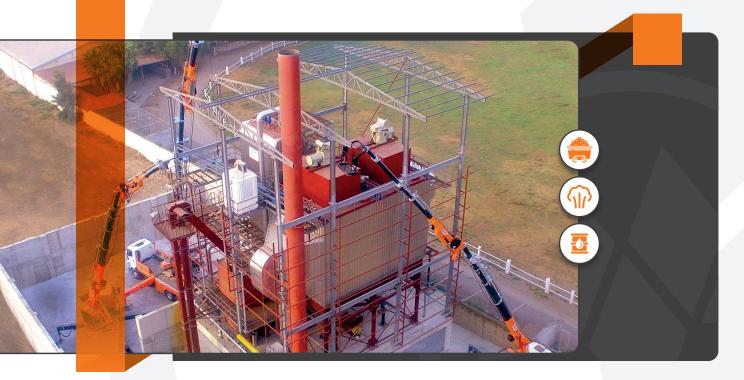

#### COAL FIRED FLUIDIZED BED BOILER

Next-Generation Circulating Fluidized Bed Technology is designed to create complete combustion by recycling unburned particles from the Furnace. Therefore, both the low- calorie and high-calorie lignite can be burned with high efficiency. With this technology, it is possible to ensure the energy econ- omy in each period based on periodical changes in fuel alternatives.

Mimsan waste heat boilers are designed as water tube or fire tube.