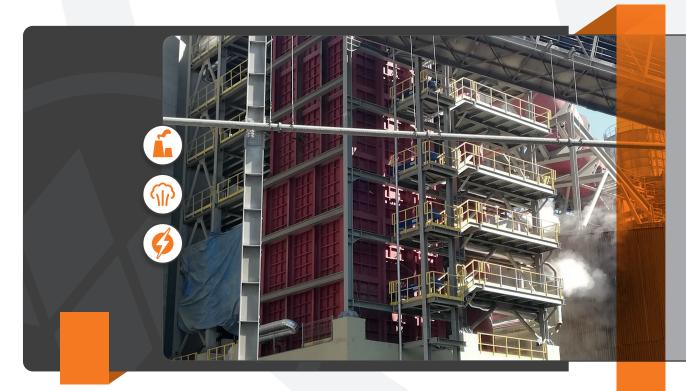

#### COAL FIRED FLUIDIZED BED BOILER

Next-Generation Circulating Fluidized Bed Technology is designed to create complete combustion by recycling unburned particles from the Furnace. Therefore, both the low- calorie and high-calorie lignite can be burned with high efficiency. With this technology, it is possible to ensure the energy econ- omy in each period based on periodical changes in fuel alternatives.