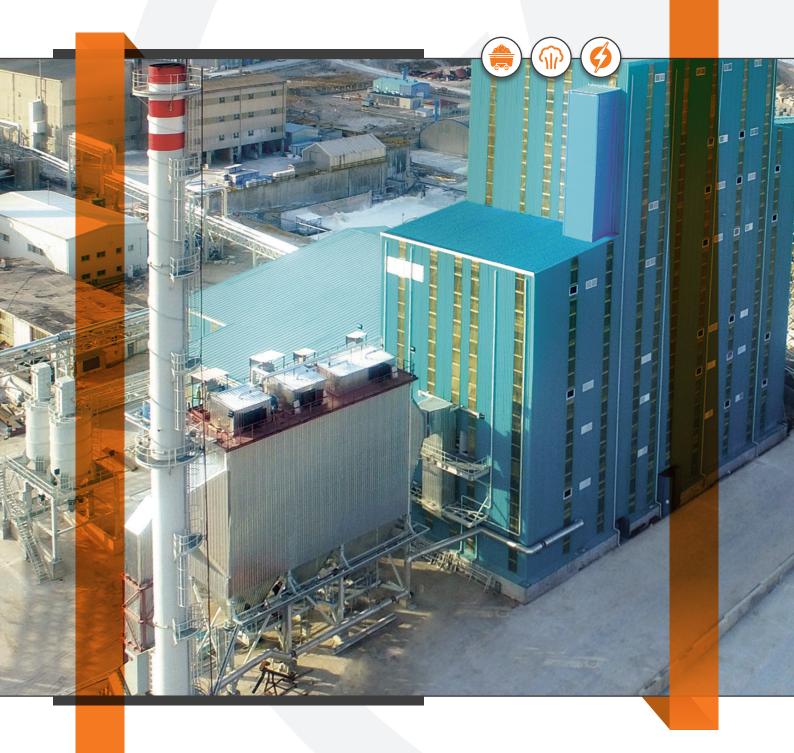

#### BIOMASS POWER PLANTS

Mimsan can transform the heat energy generated by the burning of biomass into a high-pressure superheated steam form and deliver Turnkey Power Plants.

#### HEAT RECOVERY SYSTEMS

The energy in the waste gas can be transformed into Steam, hot water, and hot oil. The transformed heat energy; Can be used as saturated steam or it can be converted to electricity by steam and ORC turbines.