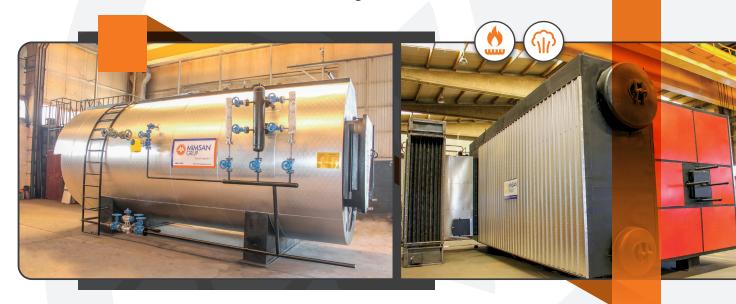

#### LIQUID AND GAS FUEL BOILERS

#### Fuel: Natural Gas, LNG, Diesel, Fuel Oil

Mimsan manufactures liquid and gas fuel water tube boilers for high capacity and high-pressure liquid & gas fuel applications in compliance with EN 12952 standards. It is possible to reach high capacities with these boilers were the the steam dome is at the top and the water domes at the bottom and the water is circulating in the membrane walls