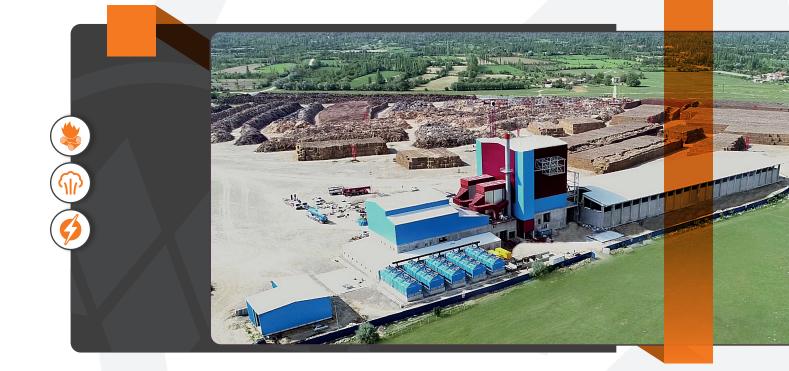

#### BIOMASS POWER PLANTS

Mimsan can transform the heat energy generated by the burning of biomass into a high-pressure superheated steam form and deliver Turnkey Power Plants.

#### WASTE TO ENERGY PLANTS

Mimsan builds Waste to Energy plants. RDF( Refuse Derived Fuel) produced from MSW (Municipal Solid Waste) is burned in high-pressure fluidized bed boilers and the produced steam is sent to the turbine to gen- erate electrical energy.