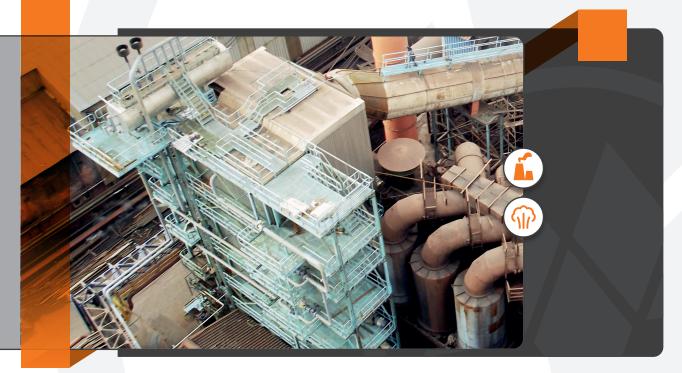

#### HEAT RECOVERY SYSTEMS

The energy in the waste gas can be transformed into Steam, hot water, and hot oil. The transformed heat energy; Can be used as saturated steam or it can be converted to electricity by steam and ORC turbines.

Mimsan waste heat boilers are designed as water tube or fire tube.