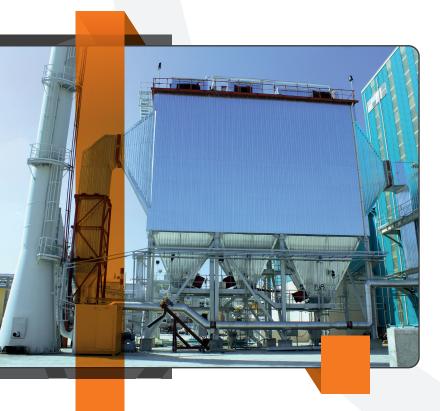

# FLUE GAS FILTRATION SYSTEMS

Electrostatic precipitator works with static electricity principle. The dust collected on electrodes are periodically shaken and the dust is collected in the bunker. It provides, low mainte- nance & service cost, easy operation and better emission performance