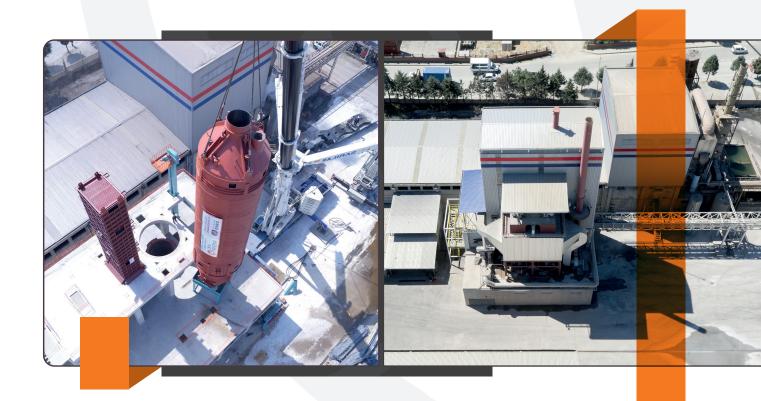

#### COAL FIRED FLUIDIZED BED BOILER

Next-Generation Circulating Fluidized Bed Technology is designed to create complete combustion by recycling unburned particles from the Furnace. Therefore, both the low- calorie and high-calorie lignite can be burned with high efficiency. With this technology, it is possible to ensure the energy econ- omy in each period based on periodical changes in fuel alternatives.

Mimsan waste heat boilers are designed as water tube or fire tube.