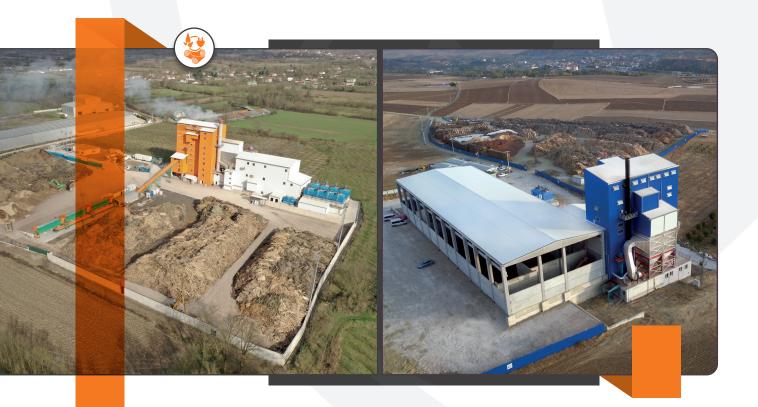

## SOLID FUEL FIRED CO-GENERATION PLANTS

MIMSAN builds New generation small size coal-fired cogeneration plants, Which uses cheap dust coal to generate, environment-friendly and safe energy.

#### HEAT RECOVERY SYSTEMS

The energy in the waste gas can be transformed into Steam, hot water, and hot oil. The transformed heat energy; Can be used as saturated steam or it can be converted to electricity by steam and ORC turbines.