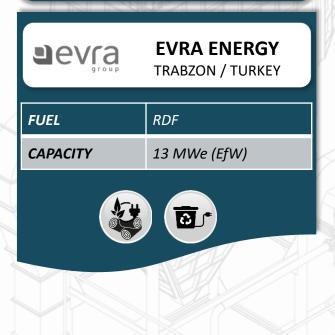

## WASTE TO ENERGY PLANTS

WASTE TO ENERGY PLANT

MALATYA<br/>METROPOLITAN<br/>MANUCUPALITY.<br/>MALATYA / TURKEYFUELRDF

CAPACITY

4 MWe (EfW)

<u>د</u>

WASTE TO ENERGY PLANT