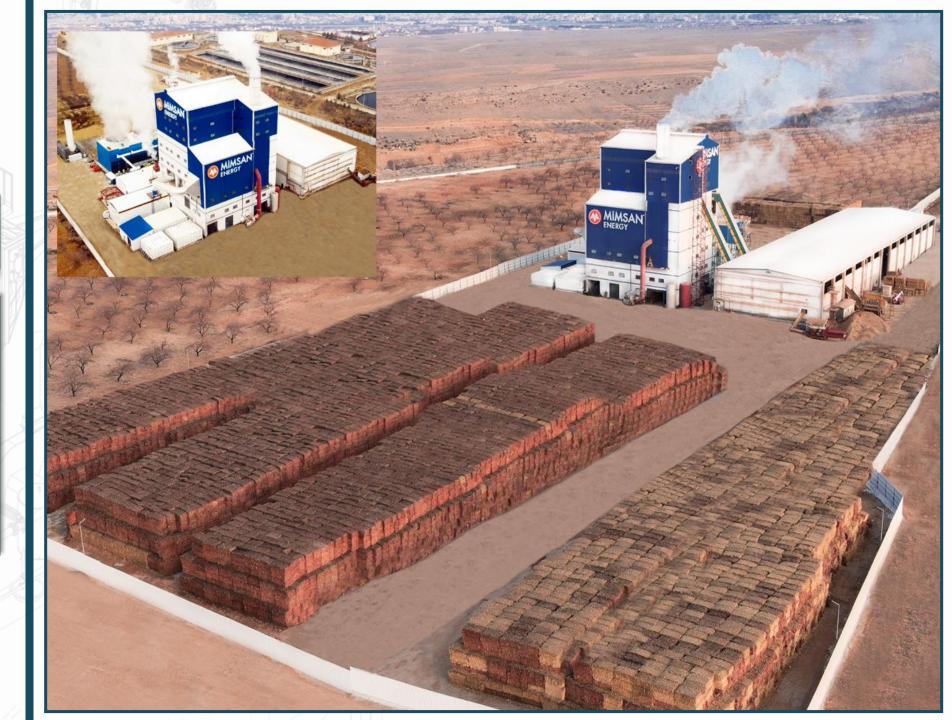

|
|---------------------|---------------------|
| STEAM CAPACITY      | 110t/h 61barg 450°C |
| POWER<br>GENERATION | 27 MWe              |







CARSAMBA - SAMSUN / TURKEY

| FUEL                | BIOMASS              |
|---------------------|----------------------|
| STEAM CAPACITY      | 110t/h 61barg 450 °C |
| POWER<br>GENERATION | 27 MWe               |







| FUEL                | BIOMASS                |
|---------------------|------------------------|
| STEAM CAPACITY      | 160t/h 62 bar(g) 450°C |
| POWER<br>GENERATION | 40 MWe                 |





**RDF BES** MALATYA / TURKEY

| FUEL                | BIOMASS                |
|---------------------|------------------------|
| STEAM CAPACITY      | 66 t/h 54 bar(g) 425°C |
| POWER<br>GENERATION | 15,75 MWe              |







# POWER PLANT



000

 $( \mathbf{f} )$ 





### TREATMENT SLUDGE DISPOSAL PLANT











### BIOMASS FUEL POWER PLANT







### MOVING GRATE THERMAL OIL BOILER

VEZIRKOPRU OR. ÜR. SAMSUN / TURKEY

| FUEL                    | BIOMASS                                 |
|-------------------------|-----------------------------------------|
| THERMAL OIL<br>CAPACITY | 2 x 12.790 kWt<br>2 x 11.000.000 kcal/h |
| STEAM<br>CAPACITY       | 15 ton/h                                |





### MOVING GRATE THERMAL OIL BOILER

|                         | <b>BEYPAN OR. ÜR.</b><br>KAYSER / TURKEY |
|-------------------------|------------------------------------------|
| FUEL                    | BIOMASS                                  |
| THERMAL OIL<br>CAPACITY | 9.300 kWt<br>8.000.000 kcal/h