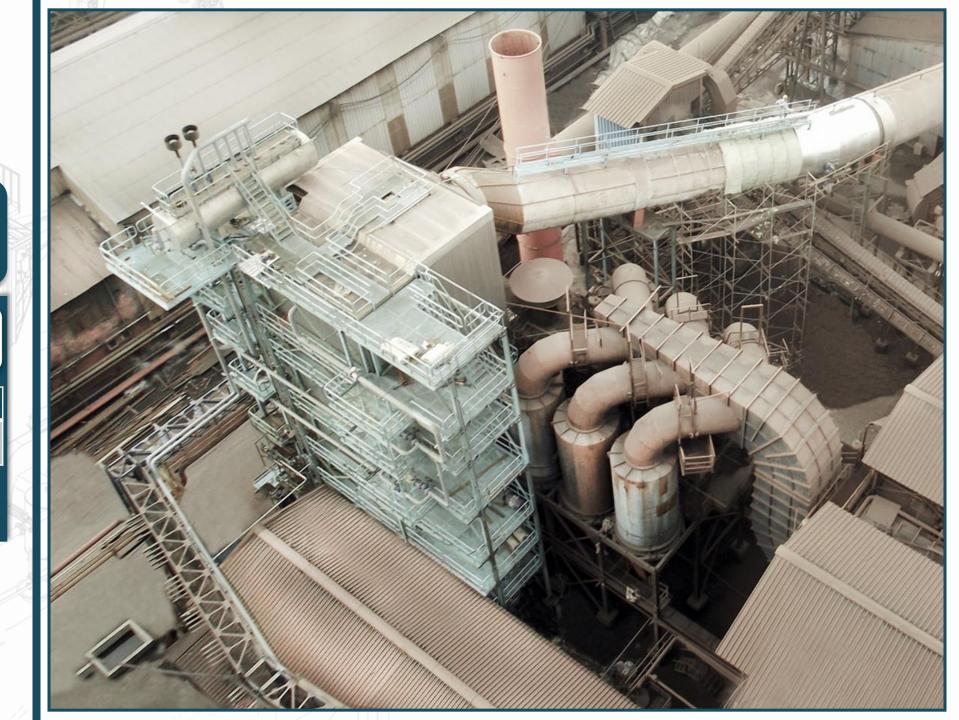

### WASTE HEAT RECOVERY BOILERS

ERDEMIR ERDEMİR DEMİR ÇELİK ZONGULDAK / TURKEY

300.000 Nm³/h 400 °C WASTE GAS STEAM 24 ton/h 14 bar(g) 320 °C

CAPACITY