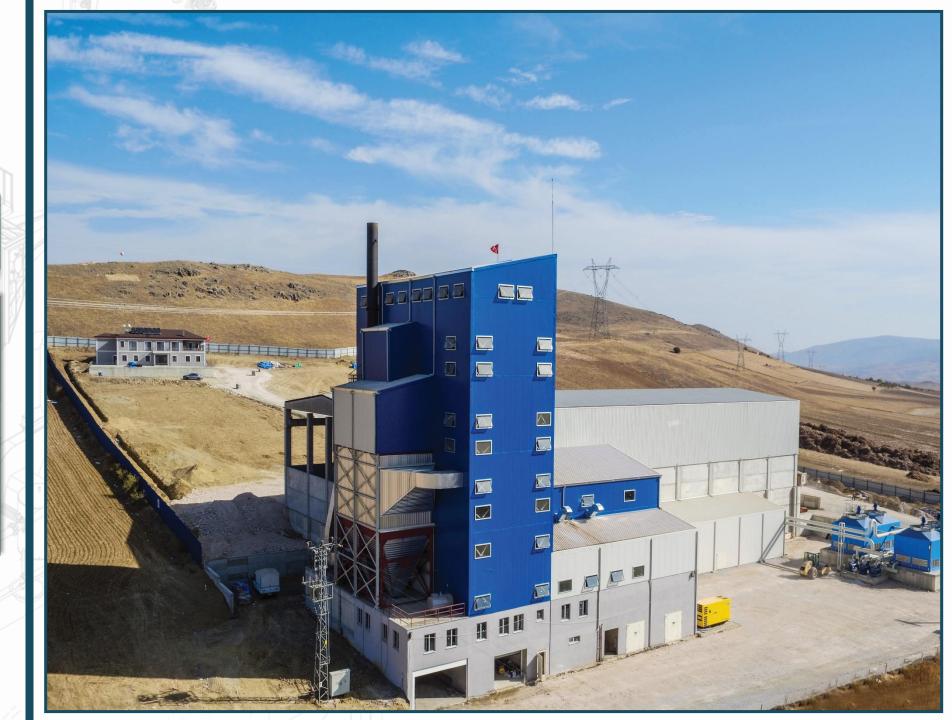

# BIOMASS POWER PLANTS

MECİTÖZÜ - ÇORUM / TURKEY

| FUEL                | BIOMASS             |
|---------------------|---------------------|
| STEAM CAPACITY      | 23t/h 62barg 440 °C |
| POWER<br>GENERATION | 5 MWe               |