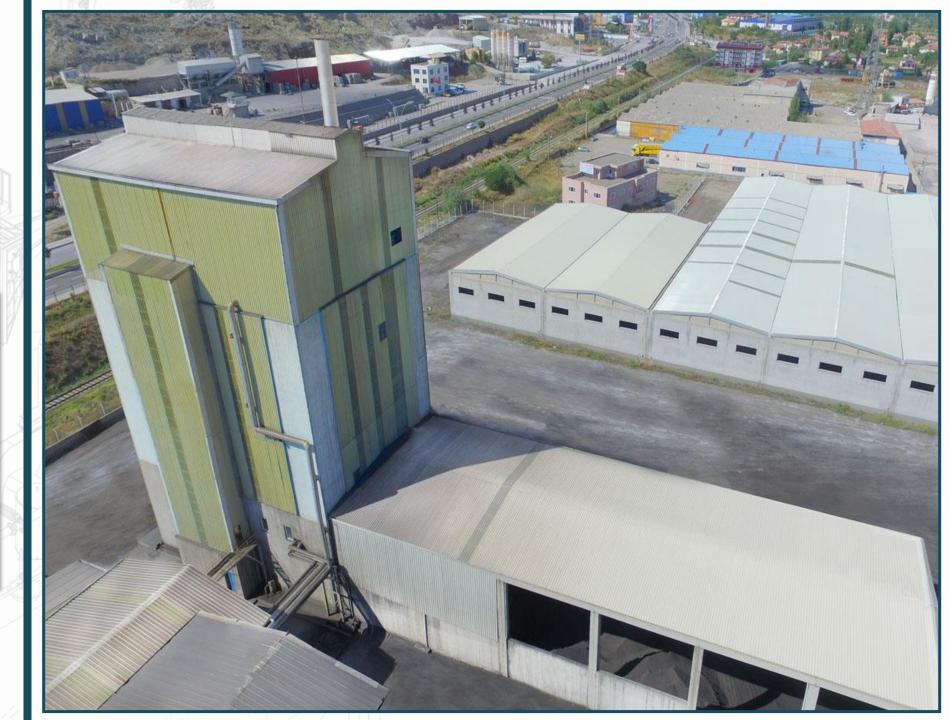

ton/h                                |





### MOVING GRATE THERMAL OIL BOILER

|                         | <b>BEYPAN OR. ÜR.</b><br>KAYSER / TURKEY |
|-------------------------|------------------------------------------|
| FUEL                    | BIOMASS                                  |
| THERMAL OIL<br>CAPACITY | 9.300 kWt<br>8.000.000 kcal/h            |
| STEAM<br>CAPACITY       | 8 ton/h 8 bar(g)                         |







## WASTE TO ENERGY PLANTS





WASTE TO ENERGY PLANT

MALATYA<br/>METROPOLITAN<br/>MANUCUPALITY.<br/>MALATYA / TURKEYFUELRDF

CAPACITY

4 MWe (EfW)

<u>د</u>



WASTE TO ENERGY PLANT











### SOLID FUEL FIRED CO-GENERATION PLANTS





### COGENERATION POWER PLANT







#### COGENERATION POWER PLANT















### COGENERATION POWER PLANT









### WASTE HEAT RECOVERY BOILERS





ERDEMIR ERDEMİR DEMİR ÇELİK ZONGULDAK / TURKEY

300.000 Nm³/h 400 °C WASTE GAS STEAM 24 ton/h 14 bar(g) 320 °C

CAPACITY















### LIQUID AND GAS FUEL BOILERS









D TYPE WATER TUBE BOILER







D TYPE WATER TUBE BOILER







### D TYPE WATER TUBE BOILER



































#### **ÇORUM ŞEKER FABRİKASI** ÇORUM / TURKEY







# 

2. OSB. 2. Cad. No:13 44110 Yeşilyurt – MALATYA - TURKEY

0 422 244 01 44

444 0 499



sales@mimsanenergy.com