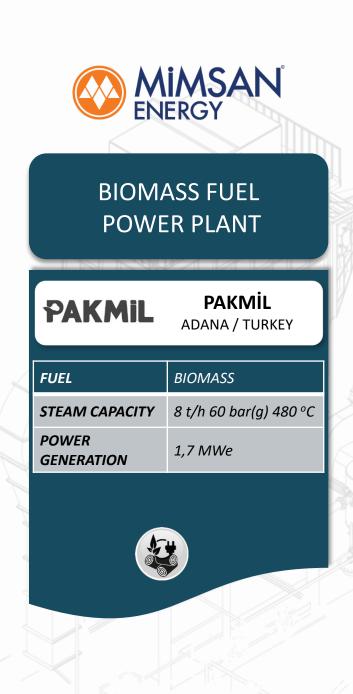

|
| POWER<br>GENERATION | 27 MWe              |







CARSAMBA - SAMSUN / TURKEY

| FUEL                | BIOMASS              |
|---------------------|----------------------|
| STEAM CAPACITY      | 110t/h 61barg 450 °C |
| POWER<br>GENERATION | 27 MWe               |







| FUEL                | BIOMASS                |
|---------------------|------------------------|
| STEAM CAPACITY      | 160t/h 62 bar(g) 450°C |
| POWER<br>GENERATION | 40 MWe                 |





**RDF BES** MALATYA / TURKEY

| FUEL                | BIOMASS                |
|---------------------|------------------------|
| STEAM CAPACITY      | 66 t/h 54 bar(g) 425°C |
| POWER<br>GENERATION | 15,75 MWe              |







# POWER PLANT



000

 $( \mathbf{f} )$ 





### TREATMENT SLUDGE DISPOSAL PLANT











### BIOMASS FUEL POWER PLANT







### MOVING GRATE THERMAL OIL BOILER

VEZIRKOPRU OR. ÜR. SAMSUN / TURKEY

| FUEL                    | BIOMASS                                 |
|-------------------------|-----------------------------------------|
| THERMAL OIL<br>CAPACITY | 2 x 12.790 kWt<br>2 x 11.000.000 kcal/h |
| STEAM<br>CAPACITY       | 15 ton/h                                |





### MOVING GRATE THERMAL OIL BOILER

|                         | <b>BEYPAN OR. ÜR.</b><br>KAYSER / TURKEY |
|-------------------------|------------------------------------------|
| FUEL                    | BIOMASS                                  |
| THERMAL OIL<br>CAPACITY | 9.300 kWt<br>8.000.000 kcal/h            |
| STEAM<br>CAPACITY       | 8 ton/h 8 bar(g)                         |







#