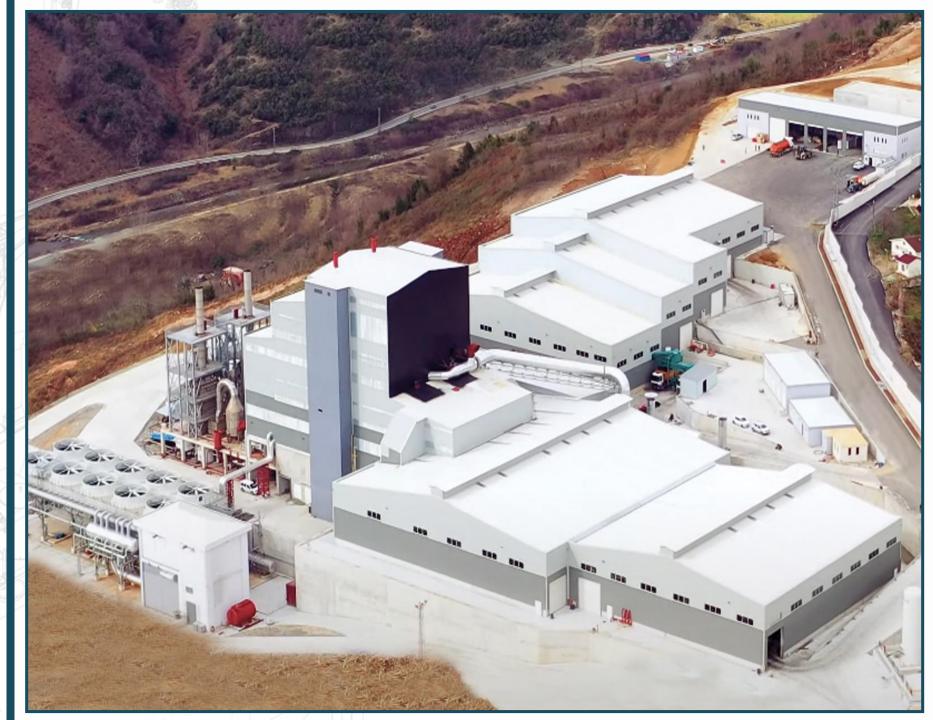

## WASTE TO ENERGY PLANTS

WASTE TO ENERGY PLANT

MALATYA<br/>METROPOLITAN<br/>MANUCUPALITY.<br/>MALATYA / TURKEYFUELRDF

CAPACITY

4 MWe (EfW)

<u>د</u>

WASTE TO ENERGY PLANT