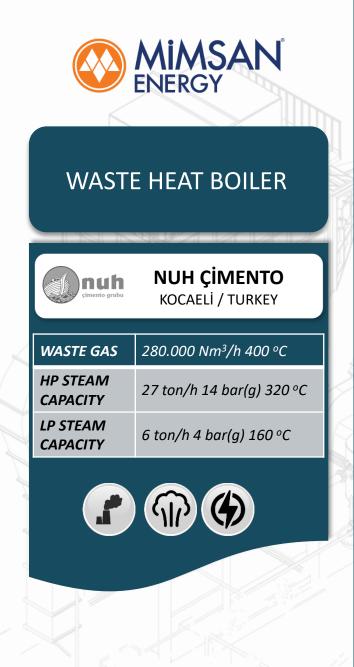

### WASTE HEAT RECOVERY BOILERS

ERDEMIR ERDEMİR DEMİR ÇELİK ZONGULDAK / TURKEY

300.000 Nm³/h 400 °C WASTE GAS STEAM 24 ton/h 14 bar(g) 320 °C

CAPACITY