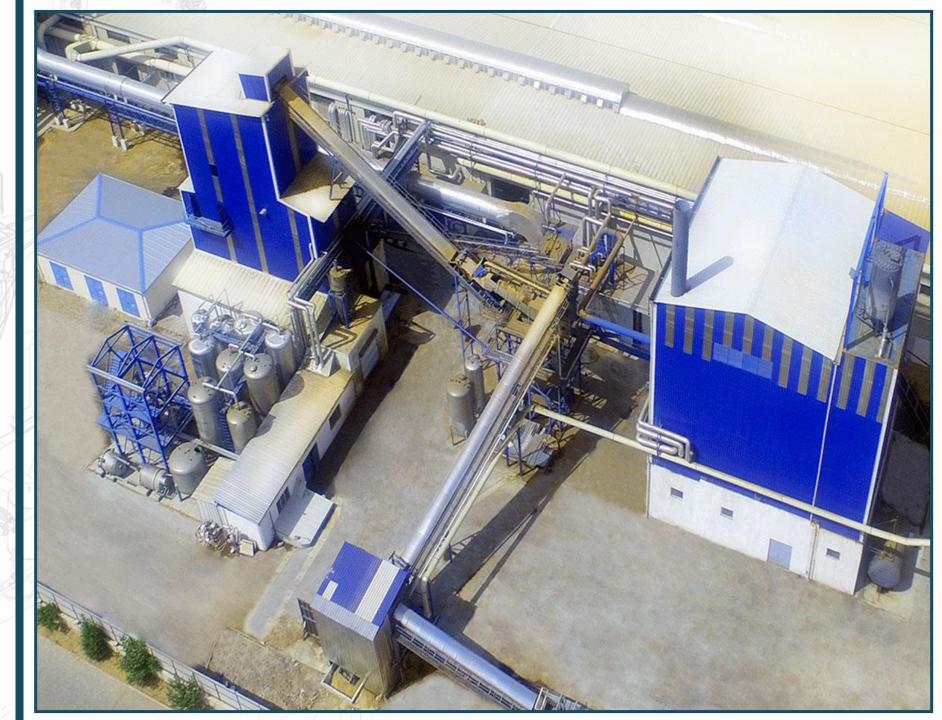

## WASTE TO ENERGY PLANTS

WASTE TO ENERGY PLANT

MALATYA<br/>METROPOLITAN<br/>MANUCUPALITY.<br/>MALATYA / TURKEYFUELRDF

CAPACITY

4 MWe (EfW)

<u>د</u>

WASTE TO ENERGY PLANT