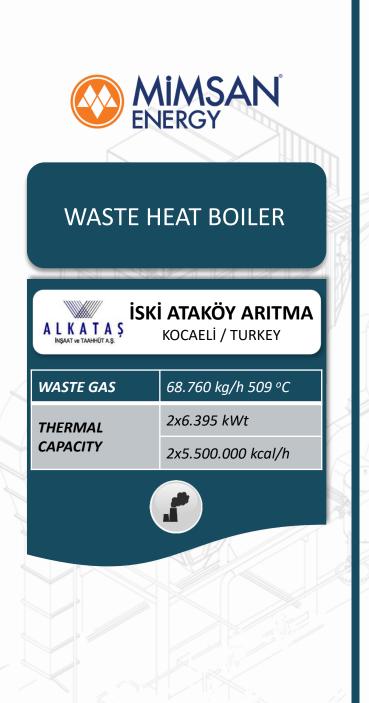

--------|------------------------------------------|
| FUEL                    | BIOMASS                                  |
| THERMAL OIL<br>CAPACITY | 9.300 kWt<br>8.000.000 kcal/h            |
| STEAM<br>CAPACITY       | 8 ton/h 8 bar(g)                         |







## WASTE TO ENERGY PLANTS





WASTE TO ENERGY PLANT

MALATYA<br/>METROPOLITAN<br/>MANUCUPALITY.<br/>MALATYA / TURKEYFUELRDF

CAPACITY

4 MWe (EfW)

<u>د</u>



WASTE TO ENERGY PLANT











### SOLID FUEL FIRED CO-GENERATION PLANTS





### COGENERATION POWER PLANT







#### COGENERATION POWER PLANT















### COGENERATION POWER PLANT









### WASTE HEAT RECOVERY BOILERS





ERDEMIR ERDEMİR DEMİR ÇELİK ZONGULDAK / TURKEY

300.000 Nm³/h 400 °C WASTE GAS STEAM 24 ton/h 14 bar(g) 320 °C

CAPACITY















### LIQUID AND GAS FUEL BOILERS









D TYPE WATER TUBE BOILER







D TYPE WATER TUBE BOILER







### D TYPE WATER TUBE BOILER



































#### **ÇORUM ŞEKER FABRİKASI** ÇORUM / TURKEY







# 

2. OSB. 2. Cad. No:13 44110 Yeşilyurt – MALATYA - TURKEY

0 422 244 01 44

444 0 499



sales@mimsanenergy.com