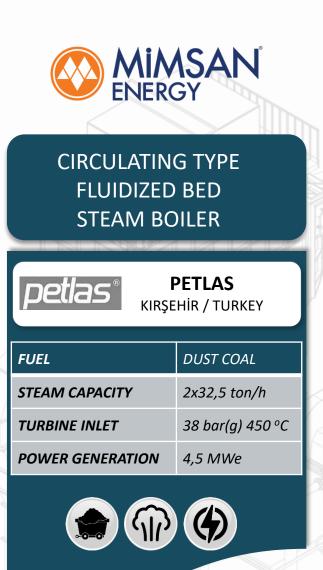

# COAL FIRED FLUIDIZED BED BOILER

CIRCULATION TYPE FLUIDIZED BED COMBINED BOILER