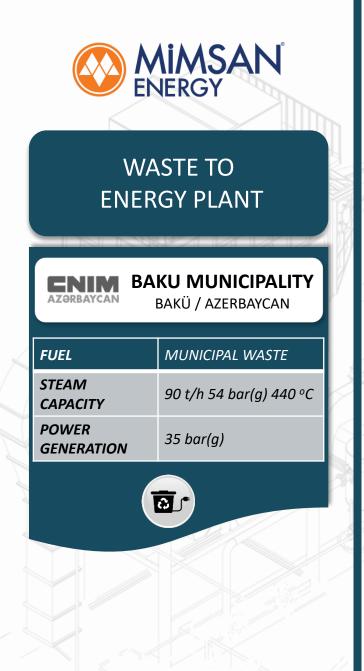

## WASTE TO ENERGY PLANTS

WASTE TO ENERGY PLANT

MALATYA<br/>METROPOLITAN<br/>MANUCUPALITY.<br/>MALATYA / TURKEYFUELRDF

CAPACITY

4 MWe (EfW)

<u>د</u>

WASTE TO ENERGY PLANT