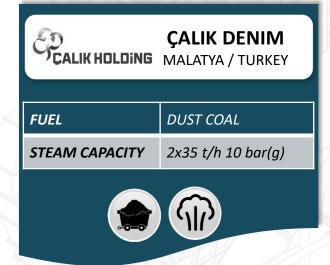

#### CIRCULATION TYPE FLUIDIZED BED STEAM + THERMAL OIL BOILER

| KOZA TEKSTIL<br>GAZIANTEP / TURKEY |                                       |
|------------------------------------|---------------------------------------|
| FUEL                               | DUST COAL                             |
| STEAM CAPACITY                     | 30 ton/h 10 bar(g)                    |
| THERMAL OIL<br>CAPACITY            | 8.000.000 kcal/h<br>14.000.000 kcal/h |