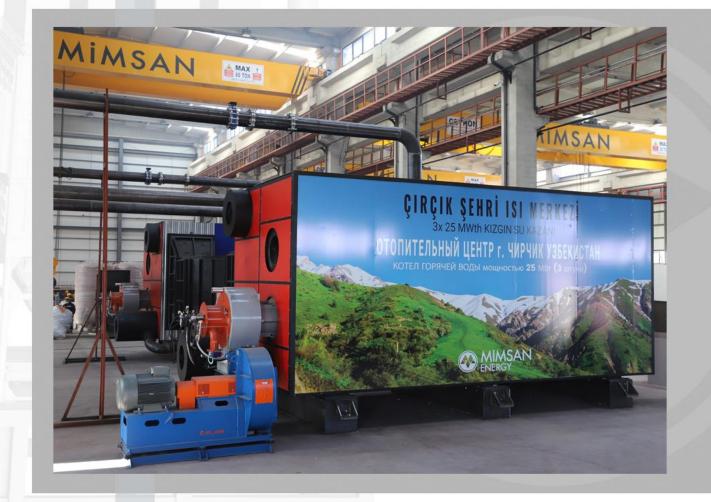

------------|
| FUEL                    | BIOMASS                                  |
| THERMAL OIL<br>CAPACITY | 9.300 kWt<br>8.000.000 kcal/h            |
| STEAM<br>CAPACITY       | 8 ton/h 8 bar(g)                         |







## WASTE TO ENERGY PLANTS





WASTE TO ENERGY PLANT

MALATYA<br/>METROPOLITAN<br/>MANUCUPALITY.<br/>MALATYA / TURKEYFUELRDF

CAPACITY

4 MWe (EfW)

<u>د</u>



WASTE TO ENERGY PLANT











### SOLID FUEL FIRED CO-GENERATION PLANTS





### COGENERATION POWER PLANT







#### COGENERATION POWER PLANT















### COGENERATION POWER PLANT









### WASTE HEAT RECOVERY BOILERS





ERDEMIR ERDEMİR DEMİR ÇELİK ZONGULDAK / TURKEY

300.000 Nm³/h 400 °C WASTE GAS STEAM 24 ton/h 14 bar(g) 320 °C

CAPACITY















### LIQUID AND GAS FUEL BOILERS









D TYPE WATER TUBE BOILER







D TYPE WATER TUBE BOILER







### D TYPE WATER TUBE BOILER



































#### **ÇORUM ŞEKER FABRİKASI** ÇORUM / TURKEY







# 

2. OSB. 2. Cad. No:13 44110 Yeşilyurt – MALATYA - TURKEY

0 422 244 01 44

444 0 499



sales@mimsanenergy.com