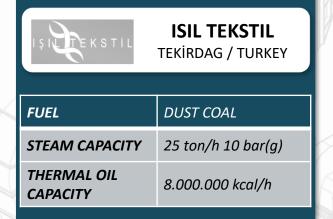

#### CIRCULATION TYPE FLUIDIZED BED STEAM + THERMAL OIL BOILER

| KOZA TEKSTIL<br>GAZIANTEP / TURKEY |                                       |
|------------------------------------|---------------------------------------|
| FUEL                               | DUST COAL                             |
| STEAM CAPACITY                     | 30 ton/h 10 bar(g)                    |
| THERMAL OIL<br>CAPACITY            | 8.000.000 kcal/h<br>14.000.000 kcal/h |