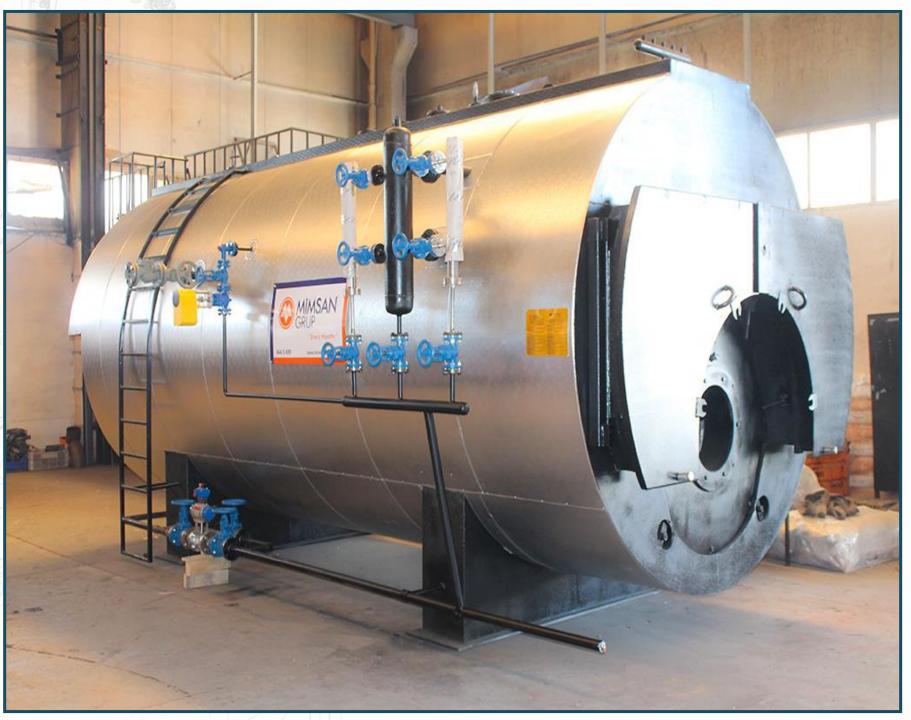

Wt<br>8.000.000 kcal/h            |
| STEAM<br>CAPACITY       | 8 ton/h 8 bar(g)                         |







## WASTE TO ENERGY PLANTS





WASTE TO ENERGY PLANT

MALATYA<br/>METROPOLITAN<br/>MANUCUPALITY.<br/>MALATYA / TURKEYFUELRDF

CAPACITY

4 MWe (EfW)

<u>د</u>



WASTE TO ENERGY PLANT











### SOLID FUEL FIRED CO-GENERATION PLANTS





### COGENERATION POWER PLANT







#### COGENERATION POWER PLANT















### COGENERATION POWER PLANT









### WASTE HEAT RECOVERY BOILERS





ERDEMIR ERDEMİR DEMİR ÇELİK ZONGULDAK / TURKEY

300.000 Nm³/h 400 °C WASTE GAS STEAM 24 ton/h 14 bar(g) 320 °C

CAPACITY















### LIQUID AND GAS FUEL BOILERS









D TYPE WATER TUBE BOILER







D TYPE WATER TUBE BOILER







### D TYPE WATER TUBE BOILER



































#### **ÇORUM ŞEKER FABRİKASI** ÇORUM / TURKEY







# 

2. OSB. 2. Cad. No:13 44110 Yeşilyurt – MALATYA - TURKEY

0 422 244 01 44

444 0 499



sales@mimsanenergy.com