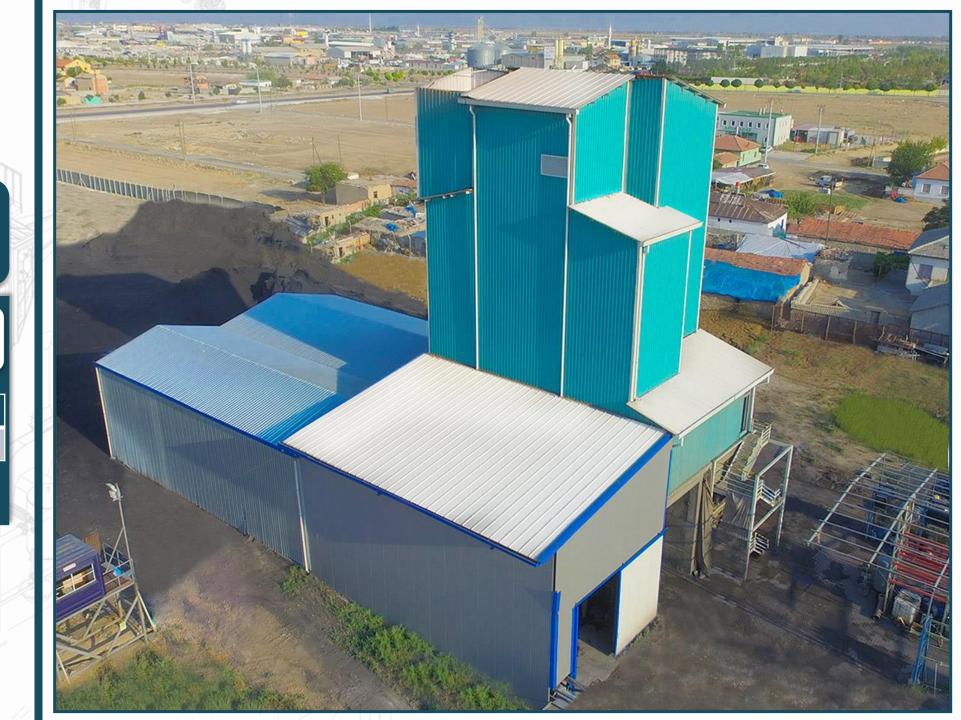

FUEL                               | DUST COAL                             |
| STEAM CAPACITY                     | 30 ton/h 10 bar(g)                    |
| THERMAL OIL<br>CAPACITY            | 8.000.000 kcal/h<br>14.000.000 kcal/h |





CIRCULATING TYPE FLUIDIZED BED THERMAL OIL BOILER

SUPER FILM SANKO HOLDING PACKAGING FILMS GAZIANTEP / TURKEY

| FUEL                    | DUST COAL        |
|-------------------------|------------------|
| THERMAL CAPACITY        | 9,7 MWt          |
| THERMAL OIL<br>CAPACITY | 7.800.000 kcal/h |







CIRCULATING TYPE FLUIDIZED BED COMBINED BOILER







### CIRCULATING TYPE FLUDIZED BED COMBINED BOILER







**ZER / ABC GIDA** BURSA - AYDIN / TURKEY

















































ENKA / ASTOSAN SÜT KONYA - BALIKESİR / TURKEY









FLUIDIZED BEDHOT GAS GENERATOR







FLUIDIZED BEDHOT GAS GENERATOR







# BIOMASS POWER PLANTS







MECİTÖZÜ - ÇORUM / TURKEY

| FUEL                | BIOMASS             |
|---------------------|---------------------|
| STEAM CAPACITY      | 23t/h 62barg 440 °C |
| POWER<br>GENERATION | 5 MWe               |





**KARE ENERGY**<br/>DÜZCE / TURKEYFUELBIOMASSSTEAM CAPACITY55 t/h 61barg 450 °CPOWER<br/>GENERATION13 MWe





EBER - AFYON / TURKEY

| FUEL                | BIOMASS             |
|---------------------|---------------------|
| STEAM CAPACITY      | 110t/h 61barg 450°C |
| POWER<br>GENERATION | 27 MWe              |







CARSAMBA - SAMSUN / TURKEY

| FUEL                | BIOMASS              |
|---------------------|----------------------|
| STEAM CAPACITY      | 110