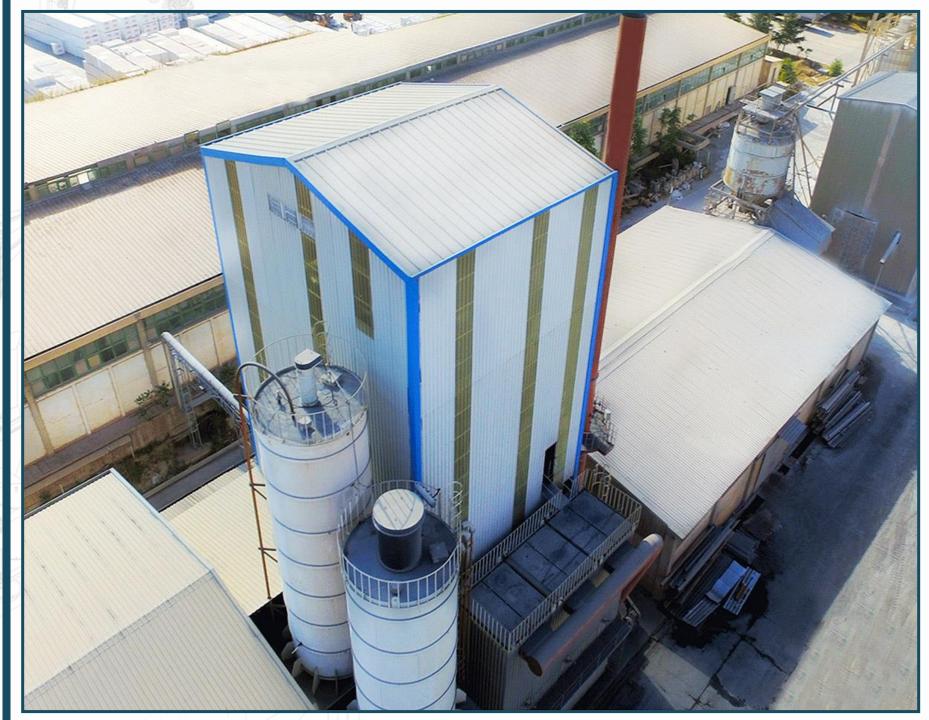

# COAL FIRED FLUIDIZED BED BOILER

CIRCULATION TYPE FLUIDIZED BED COMBINED BOILER

CIRCULATING TYPE FLUIDIZED BED COMBINED BOILER