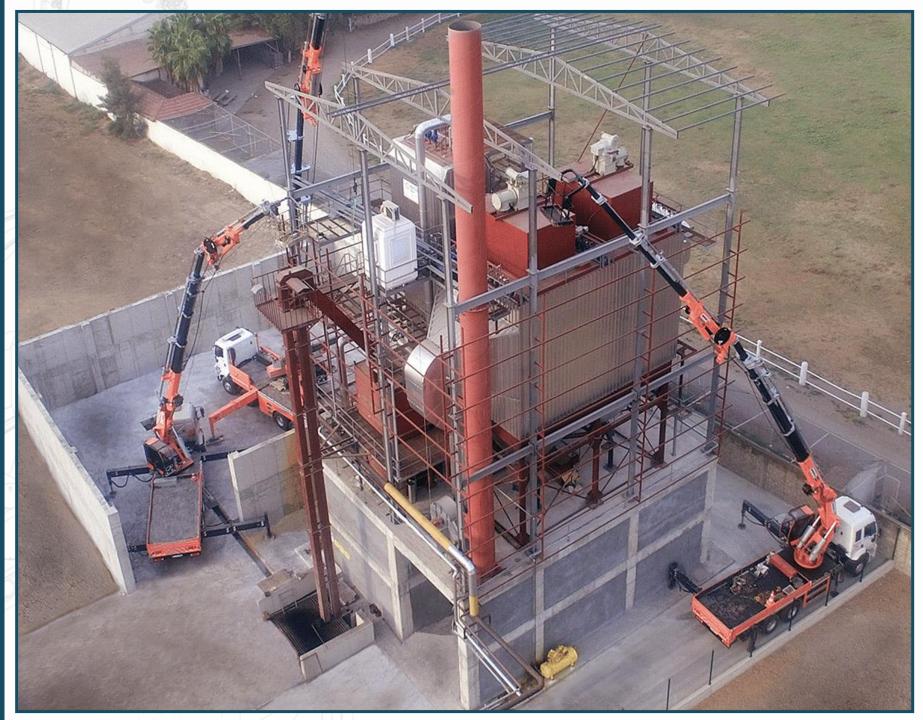

#### CIRCULATION TYPE FLUIDIZED BED STEAM + THERMAL OIL BOILER

| KOZA TEKSTIL<br>GAZIANTEP / TURKEY |                                       |
|------------------------------------|---------------------------------------|
| FUEL                               | DUST COAL                             |
| STEAM CAPACITY                     | 30 ton/h 10 bar(g)                    |
| THERMAL OIL<br>CAPACITY            | 8.000.000 kcal/h<br>14.000.000 kcal/h |