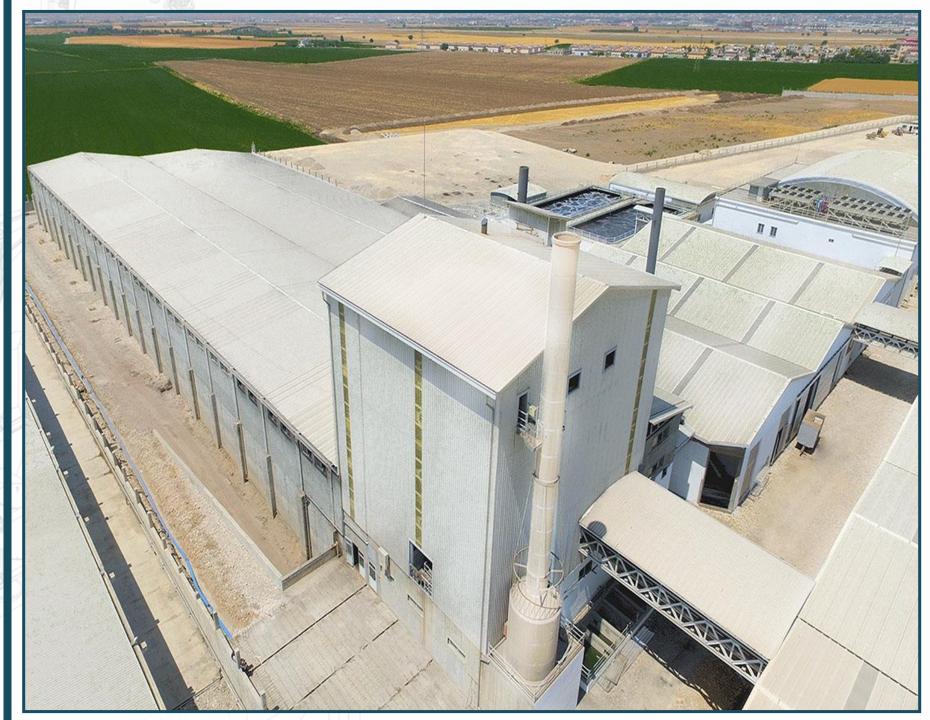

#### CIRCULATION TYPE FLUIDIZED BED STEAM + THERMAL OIL BOILER

| KOZA TEKSTIL<br>GAZIANTEP / TURKEY |                                       |
|------------------------------------|---------------------------------------|
| FUEL                               | DUST COAL                             |
| STEAM CAPACITY                     | 30 ton/h 10 bar(g)                    |
| THERMAL OIL<br>CAPACITY            | 8.000.000 kcal/h<br>14.000.000 kcal/h |