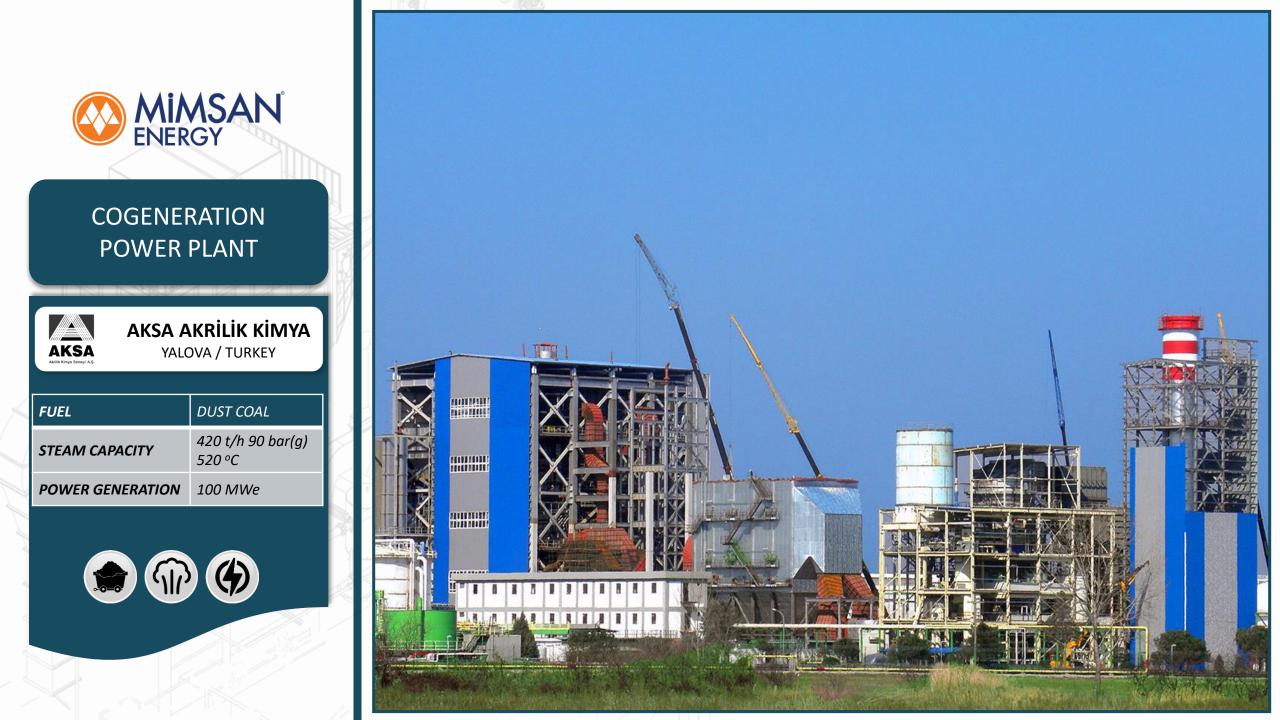

00 kcal/h |
| STEAM<br>CAPACITY       | 15 ton/h                                |





### MOVING GRATE THERMAL OIL BOILER

|                         | <b>BEYPAN OR. ÜR.</b><br>KAYSER / TURKEY |
|-------------------------|------------------------------------------|
| FUEL                    | BIOMASS                                  |
| THERMAL OIL<br>CAPACITY | 9.300 kWt<br>8.000.000 kcal/h            |
| STEAM<br>CAPACITY       | 8 ton/h 8 bar(g)                         |







## WASTE TO ENERGY PLANTS





WASTE TO ENERGY PLANT

MALATYA<br/>METROPOLITAN<br/>MANUCUPALITY.<br/>MALATYA / TURKEYFUELRDF

CAPACITY

4 MWe (EfW)

<u>د</u>



WASTE TO ENERGY PLANT











### SOLID FUEL FIRED CO-GENERATION PLANTS





### COGENERATION POWER PLANT







#### COGENERATION POWER PLANT















### COGENERATION POWER PLANT









### WASTE HEAT RECOVERY BOILERS





ERDEMIR ERDEMİR DEMİR ÇELİK ZONGULDAK / TURKEY

300.000 Nm³/h 400 °C WASTE GAS STEAM 24 ton/h 14 bar(g) 320 °C

CAPACITY















### LIQUID AND GAS FUEL BOILERS









D TYPE WATER TUBE BOILER







D TYPE WATER TUBE BOILER







### D TYPE WATER TUBE BOILER



































#### **ÇORUM ŞEKER FABRİKASI** ÇORUM / TURKEY







# 

2. OSB. 2. Cad. No:13 44110 Yeşilyurt – MALATYA - TURKEY

0 422 244 01 44

444 0 499



sales@mimsanenergy.com