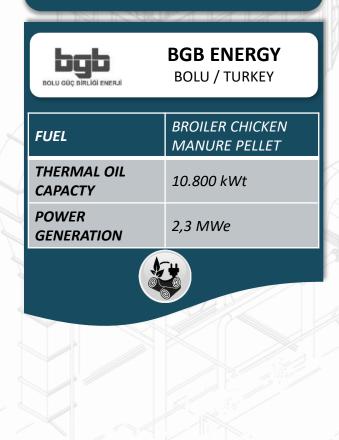

# BIOMASS POWER PLANTS

MECİTÖZÜ - ÇORUM / TURKEY

| FUEL                | BIOMASS             |
|---------------------|---------------------|
| STEAM CAPACITY      | 23t/h 62barg 440 °C |
| POWER<br>GENERATION | 5 MWe               |