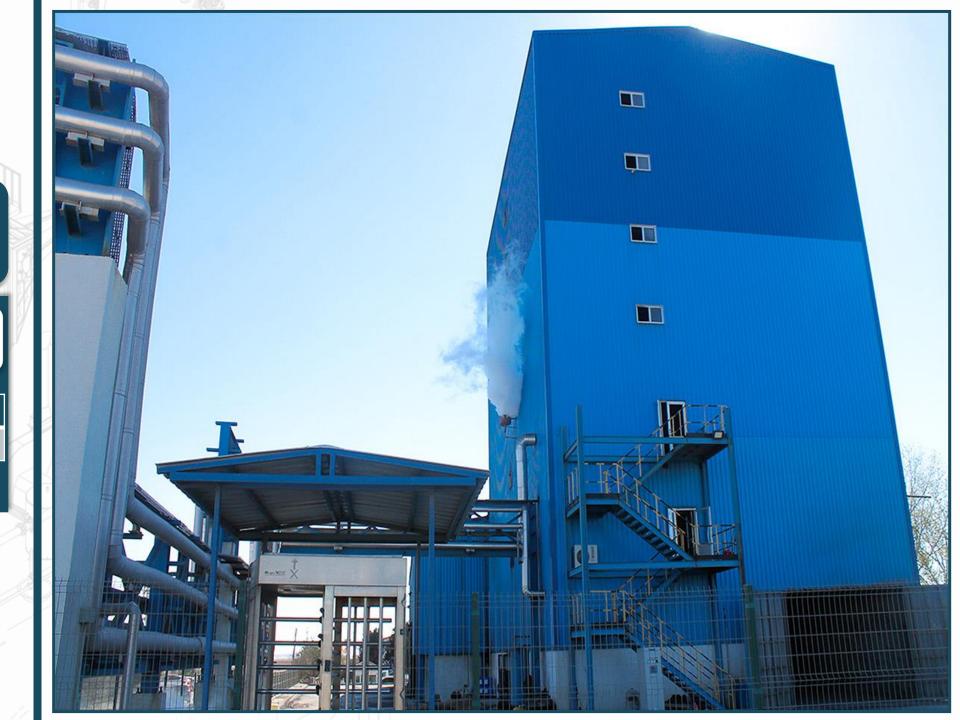

|
|------------------------------------|---------------------------------------|
| FUEL                               | DUST COAL                             |
| STEAM CAPACITY                     | 30 ton/h 10 bar(g)                    |
| THERMAL OIL<br>CAPACITY            | 8.000.000 kcal/h<br>14.000.000 kcal/h |





CIRCULATING TYPE FLUIDIZED BED THERMAL OIL BOILER

SUPER FILM SANKO HOLDING PACKAGING FILMS GAZIANTEP / TURKEY

| FUEL                    | DUST COAL        |
|-------------------------|------------------|
| THERMAL CAPACITY        | 9,7 MWt          |
| THERMAL OIL<br>CAPACITY | 7.800.000 kcal/h |







CIRCULATING TYPE FLUIDIZED BED COMBINED BOILER







### CIRCULATING TYPE FLUDIZED BED COMBINED BOILER







**ZER / ABC GIDA** BURSA - AYDIN / TURKEY

















































ENKA / ASTOSAN SÜT KONYA - BALIKESİR / TURKEY









FLUIDIZED BEDHOT GAS GENERATOR







FLUIDIZED BEDHOT GAS GENERATOR







# BIOMASS POWER PLANTS







MECİTÖZÜ - ÇORUM / TURKEY

| FUEL                | BIOMASS             |
|---------------------|---------------------|
| STEAM CAPACITY      | 23t/h 62barg 440 °C |
| POWER<br>GENERATION | 5 MWe               |





**KARE ENERGY**<br/>DÜZCE / TURKEYFUELBIOMASSSTEAM CAPACITY55 t/h 61barg 450 °CPOWER<br/>GENERATION13 MWe





EBER - AFYON / TURKEY

| FUEL                | BIOMASS             |
|---------------------|---------------------|
| STEAM CAPACITY      | 110t/h 61barg 450°C |
| POWER<br>GENERATION | 27 MWe              |







CARSAMBA - SAMSUN / TURKEY

| FUEL                | BIOMASS