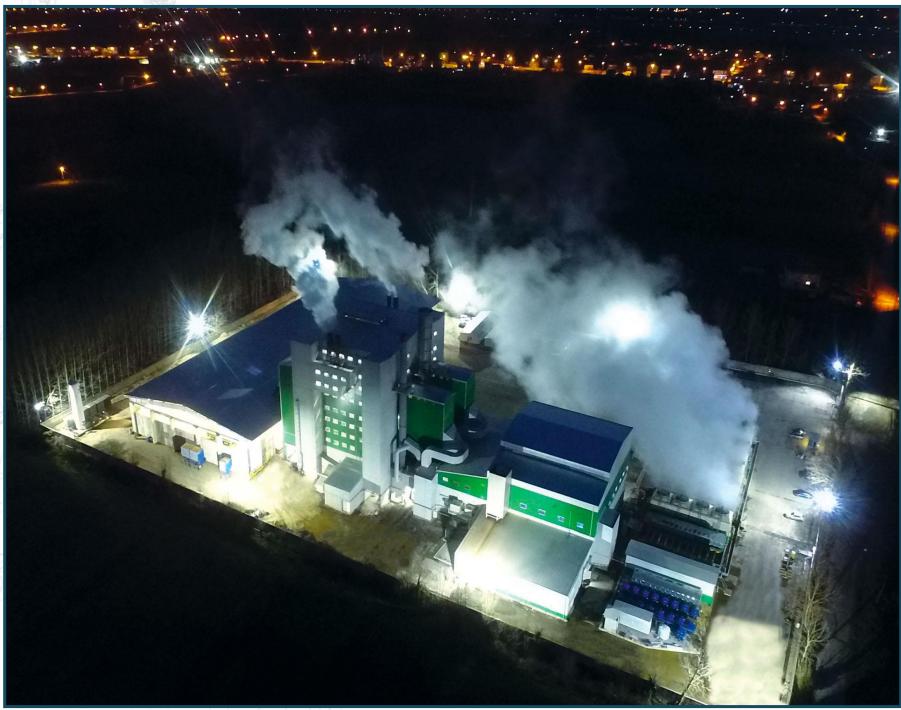

| FUEL                | BIOMASS                |
|---------------------|------------------------|
| STEAM CAPACITY      | 160t/h 62 bar(g) 450°C |
| POWER<br>GENERATION | 40 MWe                 |

**RDF BES** MALATYA / TURKEY