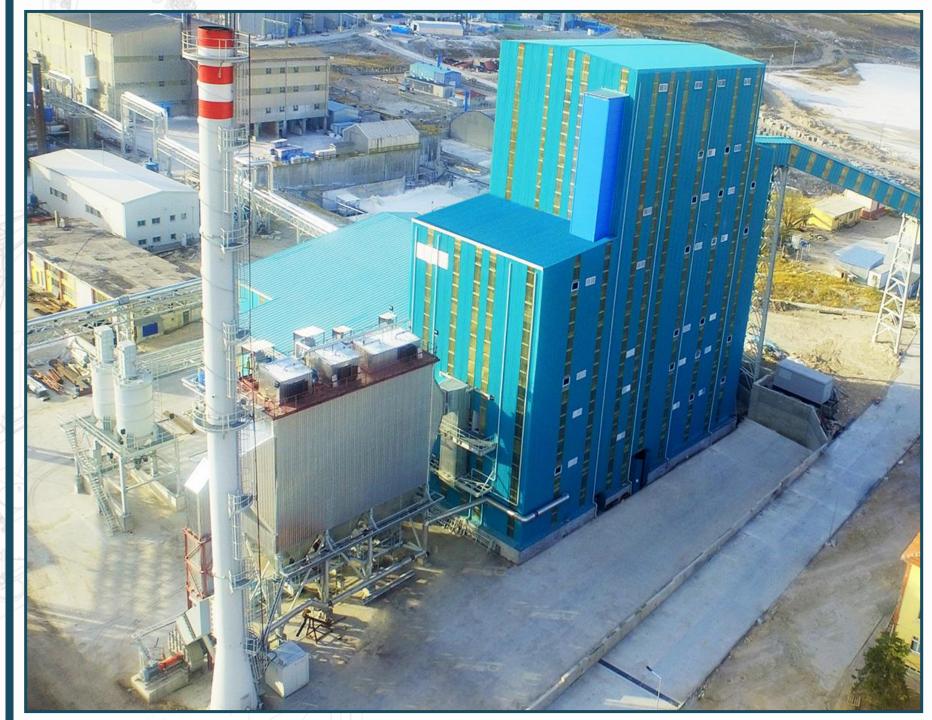

CAPACITY | 2 x 12.790 kWt<br>2 x 11.000.000 kcal/h |
| STEAM<br>CAPACITY       | 15 ton/h                                |





### MOVING GRATE THERMAL OIL BOILER

|                         | <b>BEYPAN OR. ÜR.</b><br>KAYSER / TURKEY |
|-------------------------|------------------------------------------|
| FUEL                    | BIOMASS                                  |
| THERMAL OIL<br>CAPACITY | 9.300 kWt<br>8.000.000 kcal/h            |
| STEAM<br>CAPACITY       | 8 ton/h 8 bar(g)                         |







## WASTE TO ENERGY PLANTS





WASTE TO ENERGY PLANT

MALATYA<br/>METROPOLITAN<br/>MANUCUPALITY.<br/>MALATYA / TURKEYFUELRDF

CAPACITY

4 MWe (EfW)

<u>د</u>



WASTE TO ENERGY PLANT











### SOLID FUEL FIRED CO-GENERATION PLANTS





### COGENERATION POWER PLANT







#### COGENERATION POWER PLANT















### COGENERATION POWER PLANT









### WASTE HEAT RECOVERY BOILERS





ERDEMIR ERDEMİR DEMİR ÇELİK ZONGULDAK / TURKEY

300.000 Nm³/h 400 °C WASTE GAS STEAM 24 ton/h 14 bar(g) 320 °C

CAPACITY















### LIQUID AND GAS FUEL BOILERS









D TYPE WATER TUBE BOILER







D TYPE WATER TUBE BOILER







### D TYPE WATER TUBE BOILER



































#### **ÇORUM ŞEKER FABRİKASI** ÇORUM / TURKEY







# 

2. OSB. 2. Cad. No:13 44110 Yeşilyurt – MALATYA - TURKEY

0 422 244 01 44

444 0 499



sales@mimsanenergy.com