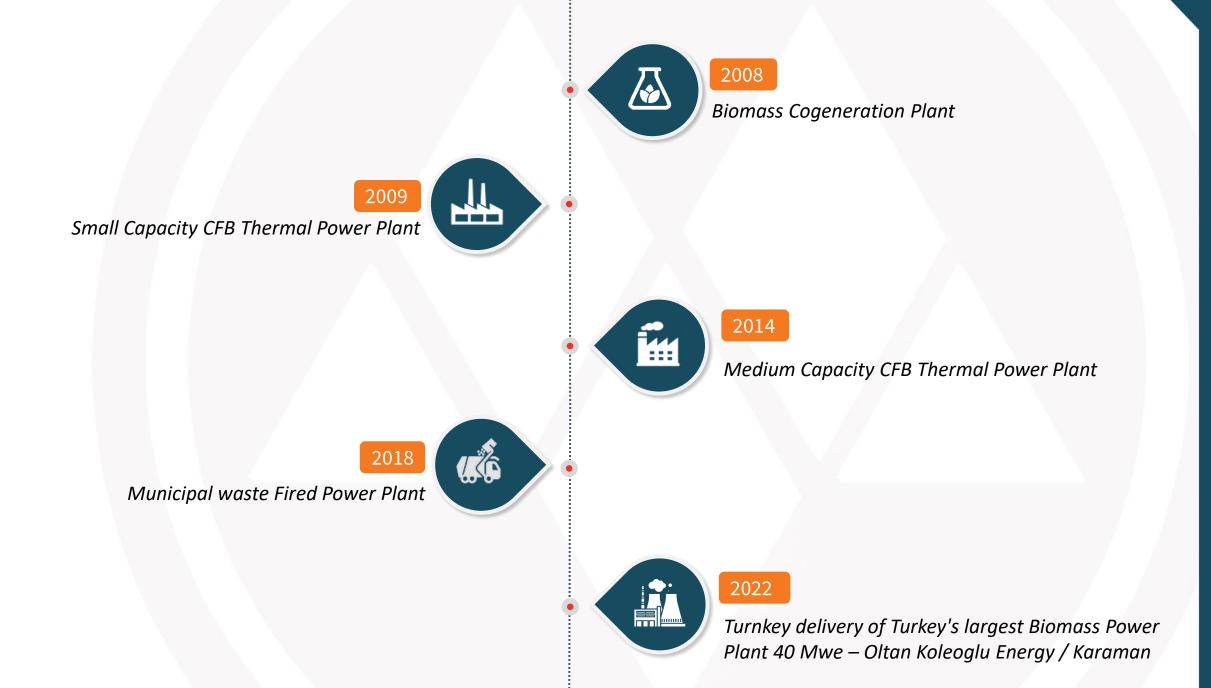

# BIOMASS POWER PLANTS

MECİTÖZÜ - ÇORUM / TURKEY

| FUEL                | BIOMASS             |
|---------------------|---------------------|
| STEAM CAPACITY      | 23t/h 62barg 440 °C |
| POWER<br>GENERATION | 5 MWe               |

**KARE ENERGY**<br/>DÜZCE / TURKEYFUELBIOMASSSTEAM CAPACITY55 t/h 61barg 450 °CPOWER<br/>GENERATION13 MWe

EBER - AFYON / TURKEY

| FUEL                | BIOMASS             |
|---------------------|---------------------|
| STEAM CAPACITY      | 110t/h 61barg 450°C |
| POWER<br>GENERATION | 27 MWe              |

CARSAMBA - SAMSUN / TURKEY

| FUEL                | BIOMASS              |
|---------------------|----------------------|
| STEAM CAPACITY      | 110t/h 61barg 450 °C |
| POWER<br>GENERATION | 27 MWe               |

| FUEL                | BIOMASS                |
|---------------------|------------------------|
| STEAM CAPACITY      | 160t/h 62 bar(g) 450°C |
| POWER<br>GENERATION | 40 MWe                 |

**RDF BES** MALATYA / TURKEY

## WASTE TO ENERGY PLANTS

WASTE TO ENERGY PLANT

MALATYA<br/>METROPOLITAN<br/>MANUCUPALITY.<br/>MALATYA / TURKEYFUELRDF

CAPACITY

4 MWe (EfW)

<u>د</u>

WASTE TO ENERGY PLANT