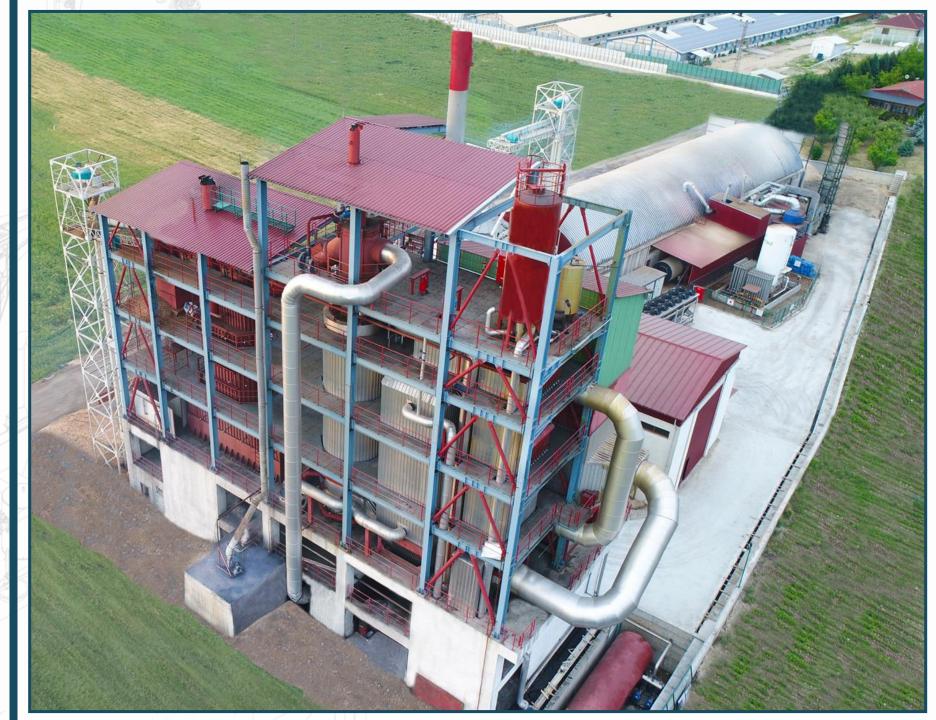

# BIOMASS POWER PLANTS

MECİTÖZÜ - ÇORUM / TURKEY

| FUEL                | BIOMASS             |
|---------------------|---------------------|
| STEAM CAPACITY      | 23t/h 62barg 440 °C |
| POWER<br>GENERATION | 5 MWe               |