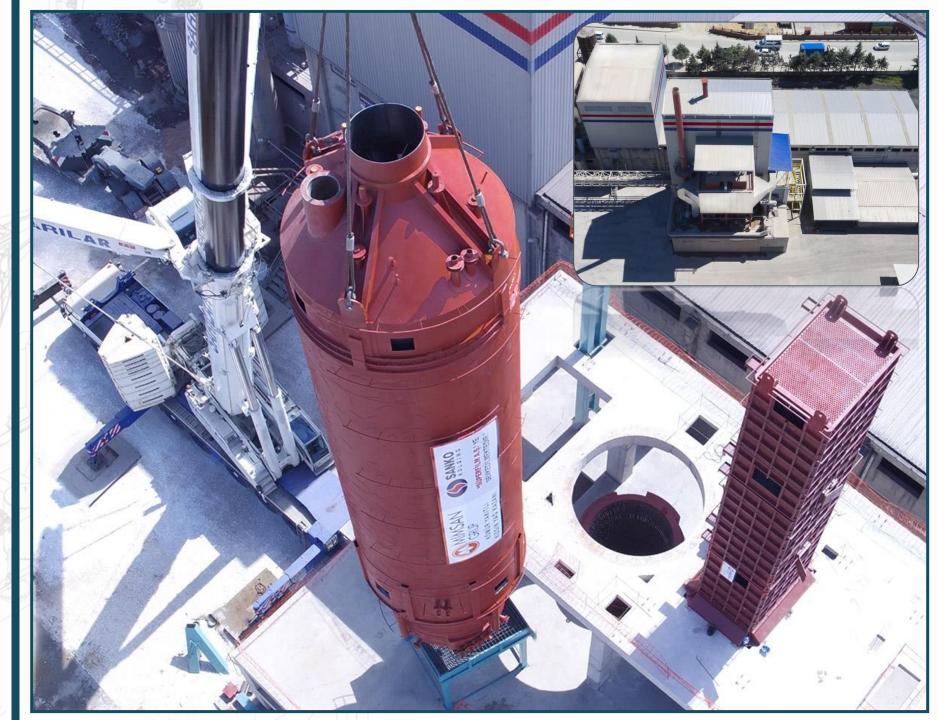

#### CIRCULATION TYPE FLUIDIZED BED STEAM + THERMAL OIL BOILER

| KOZA TEKSTIL<br>GAZIANTEP / TURKEY |                                       |
|------------------------------------|---------------------------------------|
| FUEL                               | DUST COAL                             |
| STEAM CAPACITY                     | 30 ton/h 10 bar(g)                    |
| THERMAL OIL<br>CAPACITY            | 8.000.000 kcal/h<br>14.000.000 kcal/h |