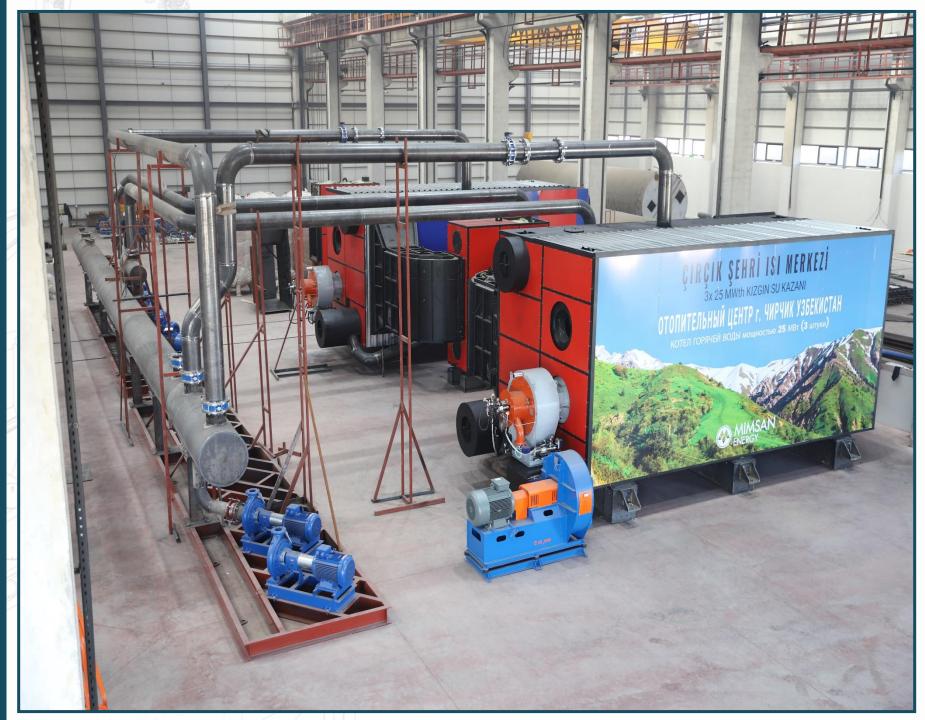

| BIOMASS                                  |
| THERMAL OIL<br>CAPACITY | 9.300 kWt<br>8.000.000 kcal/h            |
| STEAM<br>CAPACITY       | 8 ton/h 8 bar(g)                         |







## WASTE TO ENERGY PLANTS





WASTE TO ENERGY PLANT

MALATYA<br/>METROPOLITAN<br/>MANUCUPALITY.<br/>MALATYA / TURKEYFUELRDF

CAPACITY

4 MWe (EfW)

<u>د</u>



WASTE TO ENERGY PLANT











### SOLID FUEL FIRED CO-GENERATION PLANTS





### COGENERATION POWER PLANT







#### COGENERATION POWER PLANT















### COGENERATION POWER PLANT









### WASTE HEAT RECOVERY BOILERS





ERDEMIR ERDEMİR DEMİR ÇELİK ZONGULDAK / TURKEY

300.000 Nm³/h 400 °C WASTE GAS STEAM 24 ton/h 14 bar(g) 320 °C

CAPACITY















### LIQUID AND GAS FUEL BOILERS









D TYPE WATER TUBE BOILER







D TYPE WATER TUBE BOILER







### D TYPE WATER TUBE BOILER



































#### **ÇORUM ŞEKER FABRİKASI** ÇORUM / TURKEY







# 

2. OSB. 2. Cad. No:13 44110 Yeşilyurt – MALATYA - TURKEY

0 422 244 01 44

444 0 499



sales@mimsanenergy.com