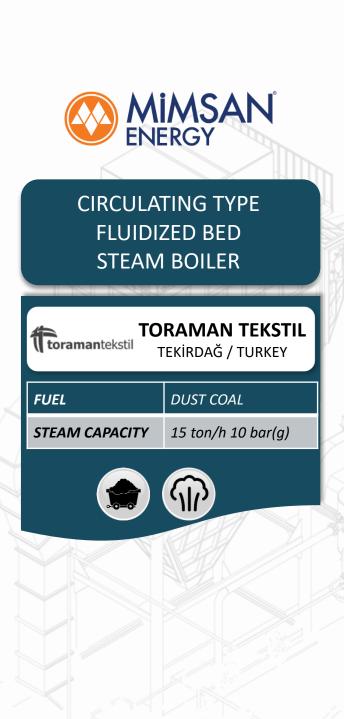

# COAL FIRED FLUIDIZED BED BOILER

CIRCULATION TYPE FLUIDIZED BED COMBINED BOILER

#### CIRCULATION TYPE FLUIDIZED BED STEAM + THERMAL OIL BOILER

| KOZA TEKSTIL<br>GAZIANTEP / TURKEY |                                       |
|------------------------------------|---------------------------------------|
| FUEL                               | DUST COAL                             |
| STEAM CAPACITY                     | 30 ton/h 10 bar(g)                    |
| THERMAL OIL<br>CAPACITY            | 8.000.000 kcal/h<br>14.000.000 kcal/h |