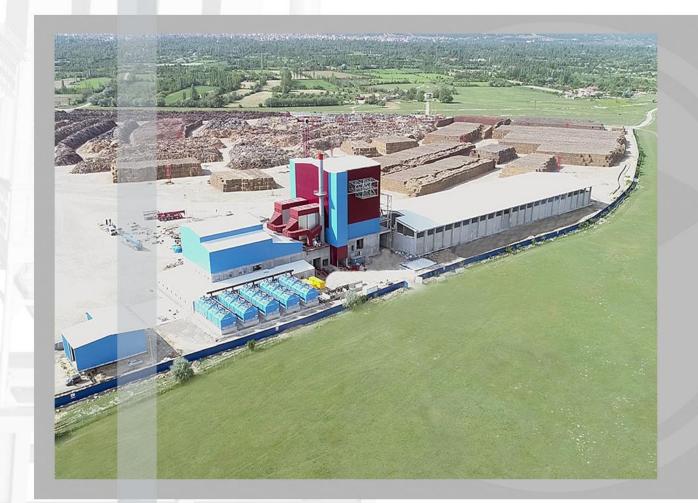

| 30 ton/h 10 bar(g)                    |
| THERMAL OIL<br>CAPACITY            | 8.000.000 kcal/h<br>14.000.000 kcal/h |





CIRCULATING TYPE FLUIDIZED BED THERMAL OIL BOILER

SUPER FILM SANKO HOLDING PACKAGING FILMS GAZIANTEP / TURKEY

| FUEL                    | DUST COAL        |
|-------------------------|------------------|
| THERMAL CAPACITY        | 9,7 MWt          |
| THERMAL OIL<br>CAPACITY | 7.800.000 kcal/h |







CIRCULATING TYPE FLUIDIZED BED COMBINED BOILER







### CIRCULATING TYPE FLUDIZED BED COMBINED BOILER







**ZER / ABC GIDA** BURSA - AYDIN / TURKEY

















































ENKA / ASTOSAN SÜT KONYA - BALIKESİR / TURKEY









FLUIDIZED BEDHOT GAS GENERATOR







FLUIDIZED BEDHOT GAS GENERATOR







# BIOMASS POWER PLANTS







MECİTÖZÜ - ÇORUM / TURKEY

| FUEL                | BIOMASS             |
|---------------------|---------------------|
| STEAM CAPACITY      | 23t/h 62barg 440 °C |
| POWER<br>GENERATION | 5 MWe               |





**KARE ENERGY**<br/>DÜZCE / TURKEYFUELBIOMASSSTEAM CAPACITY55 t/h 61barg 450 °CPOWER<br/>GENERATION13 MWe





EBER - AFYON / TURKEY

| FUEL                | BIOMASS             |
|---------------------|---------------------|
| STEAM CAPACITY      | 110t/h 61barg 450°C |
| POWER<br>GENERATION | 27 MWe              |







CARSAMBA - SAMSUN / TURKEY

| FUEL                | BIOMASS              |
|---------------------|----------------------|
| STEAM CAPACITY      | 110t/h 61barg 450 °C |
| POWER<br>GENERATION | 27 MWe               |







| FUEL                | BIOMAS