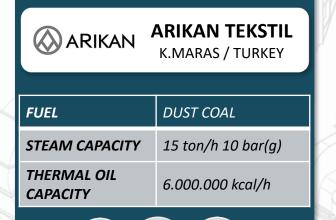

#### CIRCULATION TYPE FLUIDIZED BED STEAM + THERMAL OIL BOILER

| KOZA TEKSTIL<br>GAZIANTEP / TURKEY |                                       |
|------------------------------------|---------------------------------------|
| FUEL                               | DUST COAL                             |
| STEAM CAPACITY                     | 30 ton/h 10 bar(g)                    |
| THERMAL OIL<br>CAPACITY            | 8.000.000 kcal/h<br>14.000.000 kcal/h |