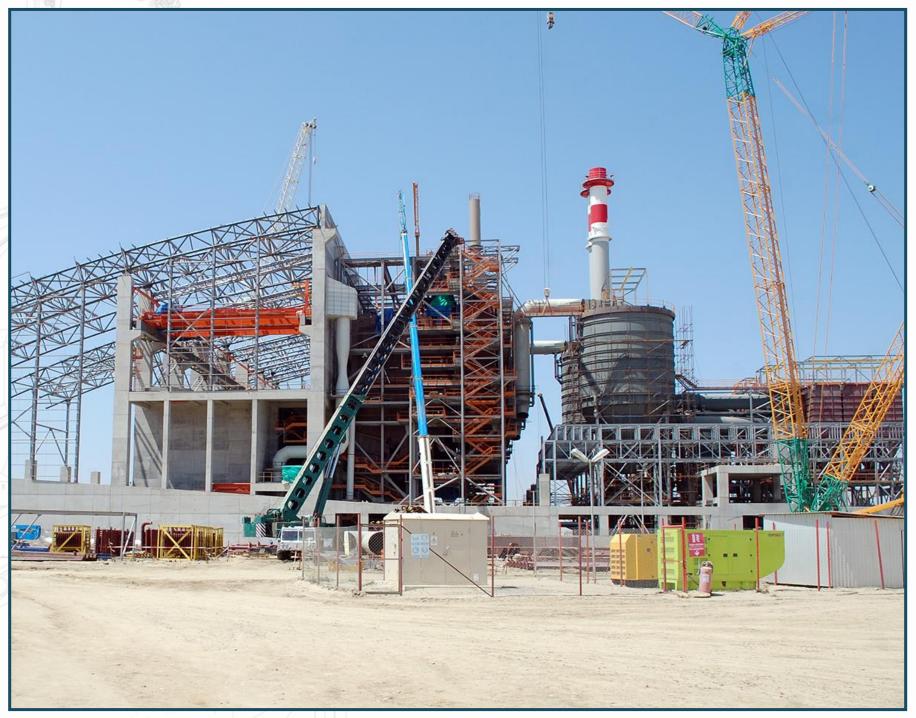

## WASTE TO ENERGY PLANTS

WASTE TO ENERGY PLANT

MALATYA<br/>METROPOLITAN<br/>MANUCUPALITY.<br/>MALATYA / TURKEYFUELRDF

CAPACITY

4 MWe (EfW)

<u>د</u>

WASTE TO ENERGY PLANT