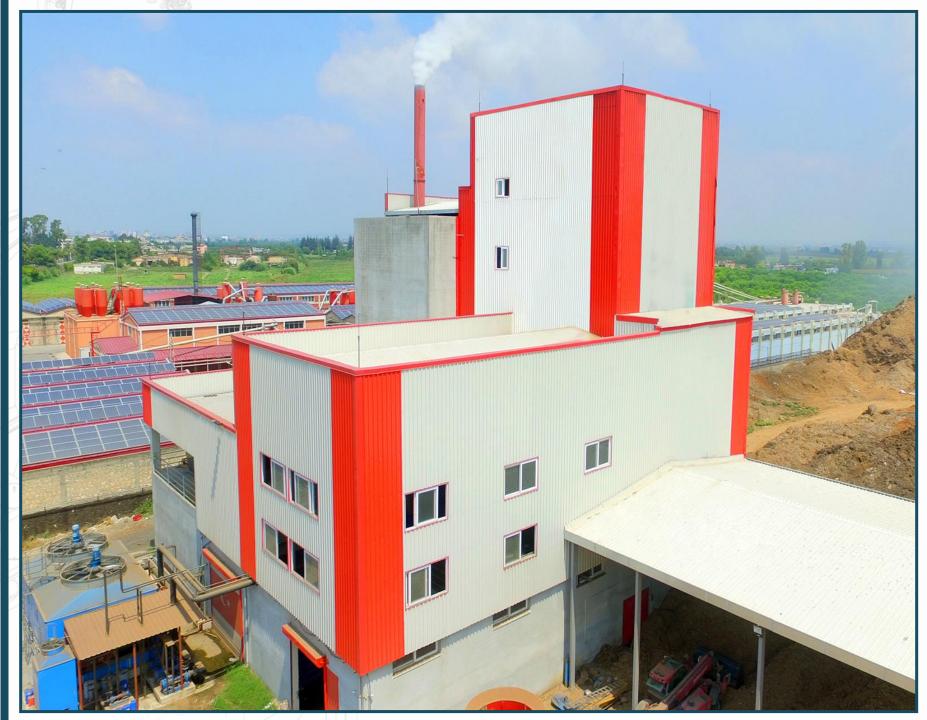

| POWER<br>GENERATION | 27 MWe              |







CARSAMBA - SAMSUN / TURKEY

| FUEL                | BIOMASS              |
|---------------------|----------------------|
| STEAM CAPACITY      | 110t/h 61barg 450 °C |
| POWER<br>GENERATION | 27 MWe               |







| FUEL                | BIOMASS                |
|---------------------|------------------------|
| STEAM CAPACITY      | 160t/h 62 bar(g) 450°C |
| POWER<br>GENERATION | 40 MWe                 |





**RDF BES** MALATYA / TURKEY

| FUEL                | BIOMASS                |
|---------------------|------------------------|
| STEAM CAPACITY      | 66 t/h 54 bar(g) 425°C |
| POWER<br>GENERATION | 15,75 MWe              |







# POWER PLANT



000

 $( \mathbf{f} )$ 





### TREATMENT SLUDGE DISPOSAL PLANT











### BIOMASS FUEL POWER PLANT







### MOVING GRATE THERMAL OIL BOILER

VEZIRKOPRU OR. ÜR. SAMSUN / TURKEY

| FUEL                    | BIOMASS                                 |
|-------------------------|-----------------------------------------|
| THERMAL OIL<br>CAPACITY | 2 x 12.790 kWt<br>2 x 11.000.000 kcal/h |
| STEAM<br>CAPACITY       | 15 ton/h                                |





### MOVING GRATE THERMAL OIL BOILER

|                         | <b>BEYPAN OR. ÜR.</b><br>KAYSER / TURKEY |
|-------------------------|------------------------------------------|
| FUEL                    | BIOMASS                                  |
| THERMAL OIL<br>CAPACITY | 9.300 kWt<br>8.000.000 kcal/h            |
| STEAM<br>CAPACITY       | 8 ton/h 8 bar(g)                         |







##