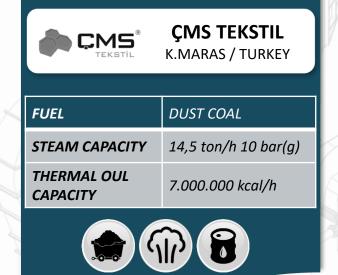

#### CIRCULATION TYPE FLUIDIZED BED STEAM + THERMAL OIL BOILER

| KOZA TEKSTIL<br>GAZIANTEP / TURKEY |                                       |
|------------------------------------|---------------------------------------|
| FUEL                               | DUST COAL                             |
| STEAM CAPACITY                     | 30 ton/h 10 bar(g)                    |
| THERMAL OIL<br>CAPACITY            | 8.000.000 kcal/h<br>14.000.000 kcal/h |