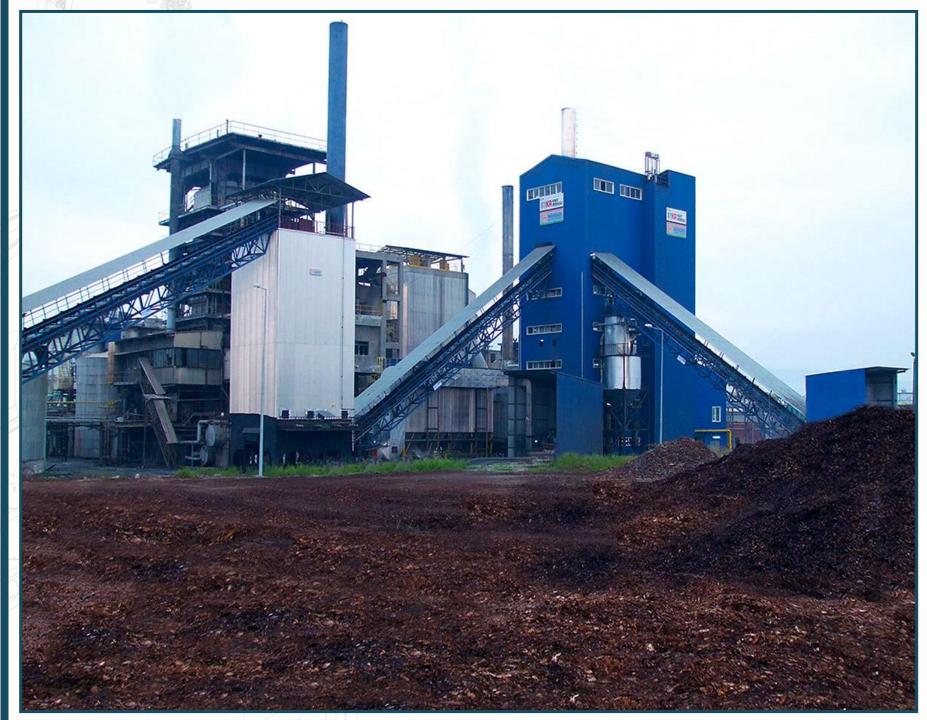

# BIOMASS POWER PLANTS

MECİTÖZÜ - ÇORUM / TURKEY

| FUEL                | BIOMASS             |
|---------------------|---------------------|
| STEAM CAPACITY      | 23t/h 62barg 440 °C |
| POWER<br>GENERATION | 5 MWe               |

**KARE ENERGY**<br/>DÜZCE / TURKEYFUELBIOMASSSTEAM CAPACITY55 t/h 61barg 450 °CPOWER<br/>GENERATION13 MWe

EBER - AFYON / TURKEY

| FUEL                | BIOMASS             |
|---------------------|---------------------|
| STEAM CAPACITY      | 110t/h 61barg 450°C |
| POWER<br>GENERATION | 27 MWe              |

CARSAMBA - SAMSUN / TURKEY

| FUEL                | BIOMASS              |
|---------------------|----------------------|
| STEAM CAPACITY      | 110t/h 61barg 450 °C |
| POWER<br>GENERATION | 27 MWe               |

| FUEL                | BIOMASS                |
|---------------------|------------------------|
| STEAM CAPACITY      | 160t/h 62 bar(g) 450°C |
| POWER<br>GENERATION | 40 MWe                 |

**RDF BES** MALATYA / TURKEY

| FUEL                | BIOMASS                |
|---------------------|------------------------|
| STEAM CAPACITY      | 66 t/h 54 bar(g) 425°C |
| POWER<br>GENERATION | 15,75 MWe              |