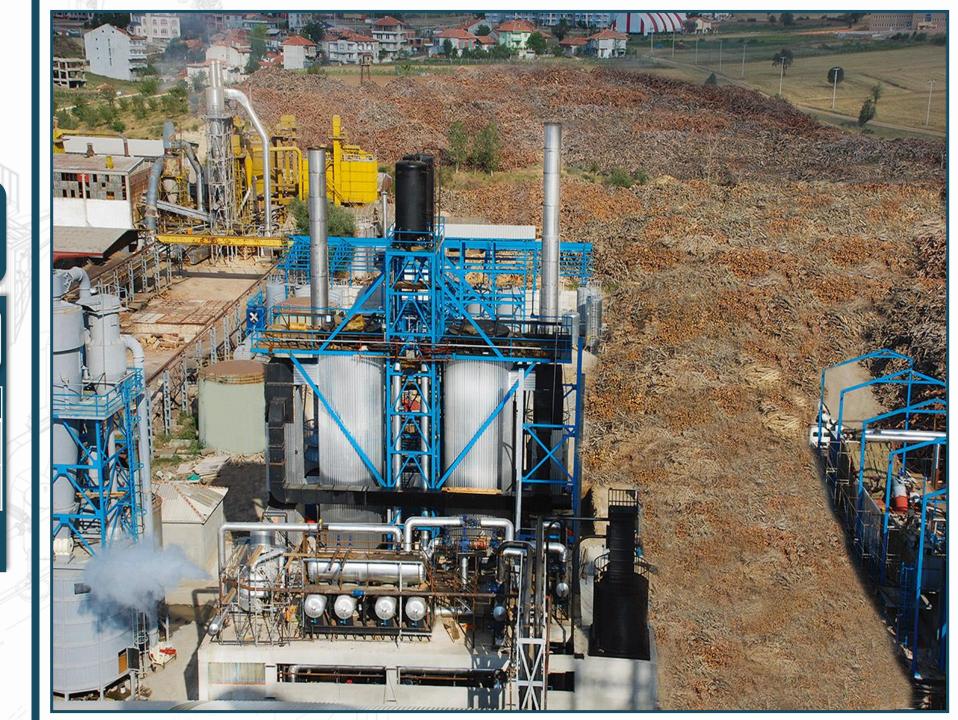

**KARE ENERGY**<br/>DÜZCE / TURKEYFUELBIOMASSSTEAM CAPACITY55 t/h 61barg 450 °CPOWER<br/>GENERATION13 MWe

EBER - AFYON / TURKEY

| FUEL                | BIOMASS             |
|---------------------|---------------------|
| STEAM CAPACITY      | 110t/h 61barg 450°C |
| POWER<br>GENERATION | 27 MWe              |

CARSAMBA - SAMSUN / TURKEY

| FUEL                | BIOMASS              |
|---------------------|----------------------|
| STEAM CAPACITY      | 110t/h 61barg 450 °C |
| POWER<br>GENERATION | 27 MWe               |