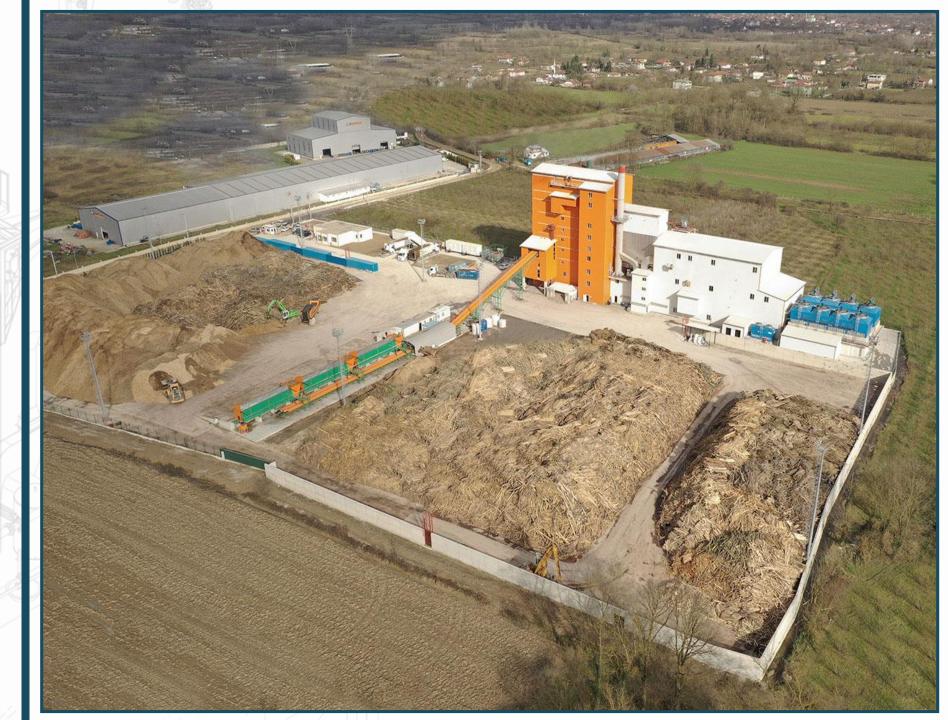

### MOVING GRATE THERMAL OIL BOILER

VEZIRKOPRU OR. ÜR. SAMSUN / TURKEY

| FUEL                    | BIOMASS                                 |
|-------------------------|-----------------------------------------|
| THERMAL OIL<br>CAPACITY | 2 x 12.790 kWt<br>2 x 11.000.000 kcal/h |
| STEAM<br>CAPACITY       | 15 ton/h                                |