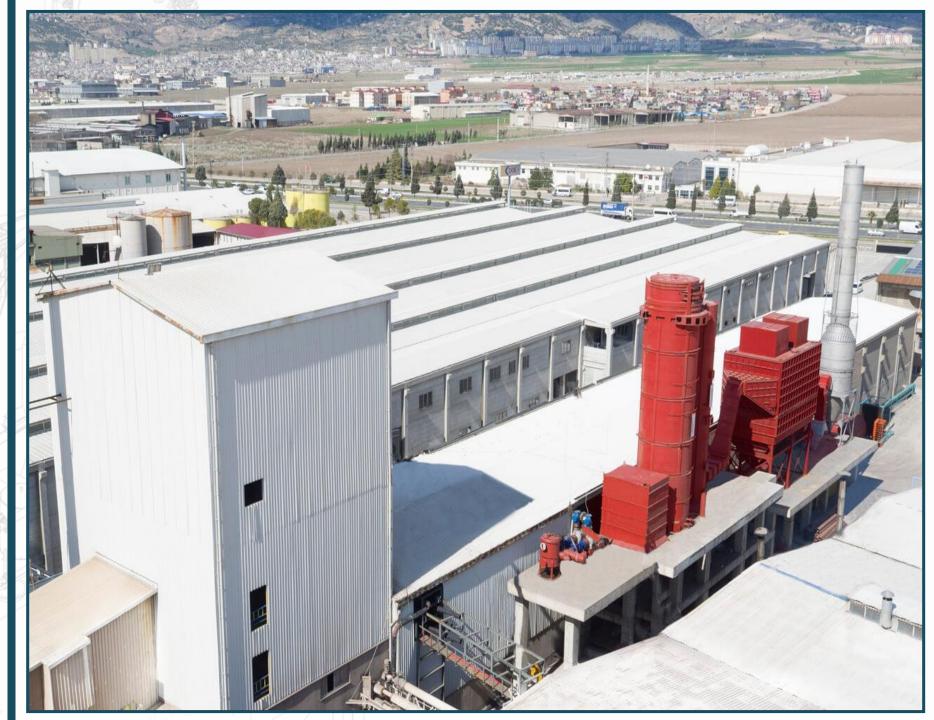

#### CIRCULATION TYPE FLUIDIZED BED STEAM + THERMAL OIL BOILER

| KOZA TEKSTIL<br>GAZIANTEP / TURKEY |                                       |
|------------------------------------|---------------------------------------|
| FUEL                               | DUST COAL                             |
| STEAM CAPACITY                     | 30 ton/h 10 bar(g)                    |
| THERMAL OIL<br>CAPACITY            | 8.000.000 kcal/h<br>14.000.000 kcal/h |