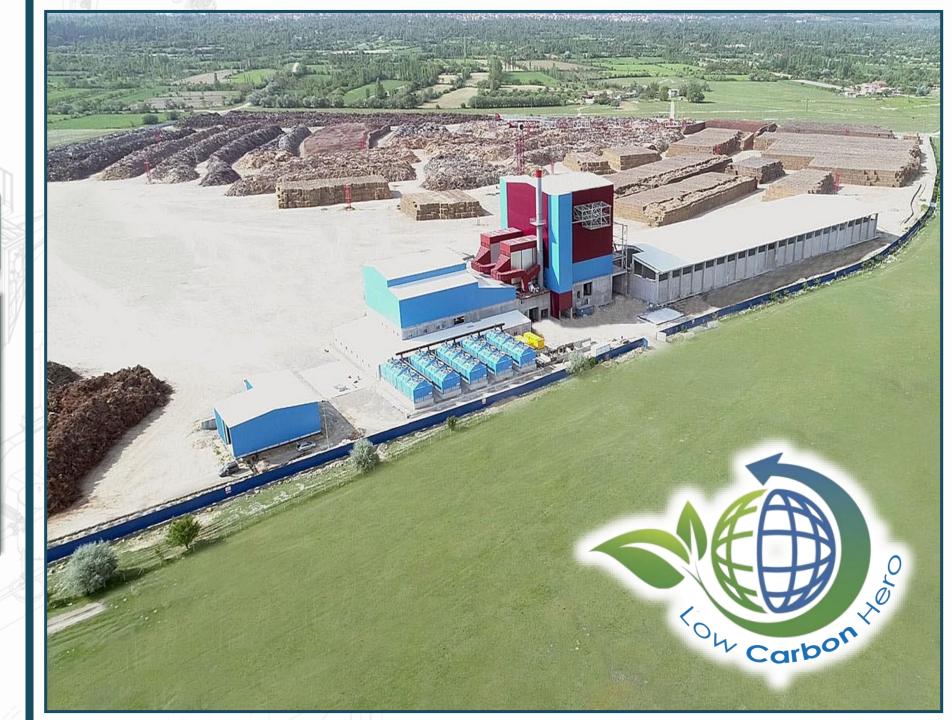

# BIOMASS POWER PLANTS

MECİTÖZÜ - ÇORUM / TURKEY

| FUEL                | BIOMASS             |
|---------------------|---------------------|
| STEAM CAPACITY      | 23t/h 62barg 440 °C |
| POWER<br>GENERATION | 5 MWe               |

**KARE ENERGY**<br/>DÜZCE / TURKEYFUELBIOMASSSTEAM CAPACITY55 t/h 61barg 450 °CPOWER<br/>GENERATION13 MWe

EBER - AFYON / TURKEY

| FUEL                | BIOMASS             |
|---------------------|---------------------|
| STEAM CAPACITY      | 110t/h 61barg 450°C |
| POWER<br>GENERATION | 27 MWe              |

CARSAMBA - SAMSUN / TURKEY

| FUEL                | BIOMASS              |
|---------------------|----------------------|
| STEAM CAPACITY      | 110t/h 61barg 450 °C |
| POWER<br>GENERATION | 27 MWe               |

| FUEL                | BIOMASS                |
|---------------------|------------------------|
| STEAM CAPACITY      | 160t/h 62 bar(g) 450°C |
| POWER<br>GENERATION | 40 MWe                 |

**RDF BES** MALATYA / TURKEY

| FUEL                | BIOMASS                |
|---------------------|------------------------|
| STEAM CAPACITY      | 66 t/h 54 bar(g) 425°C |
| POWER<br>GENERATION | 15,75 MWe              |