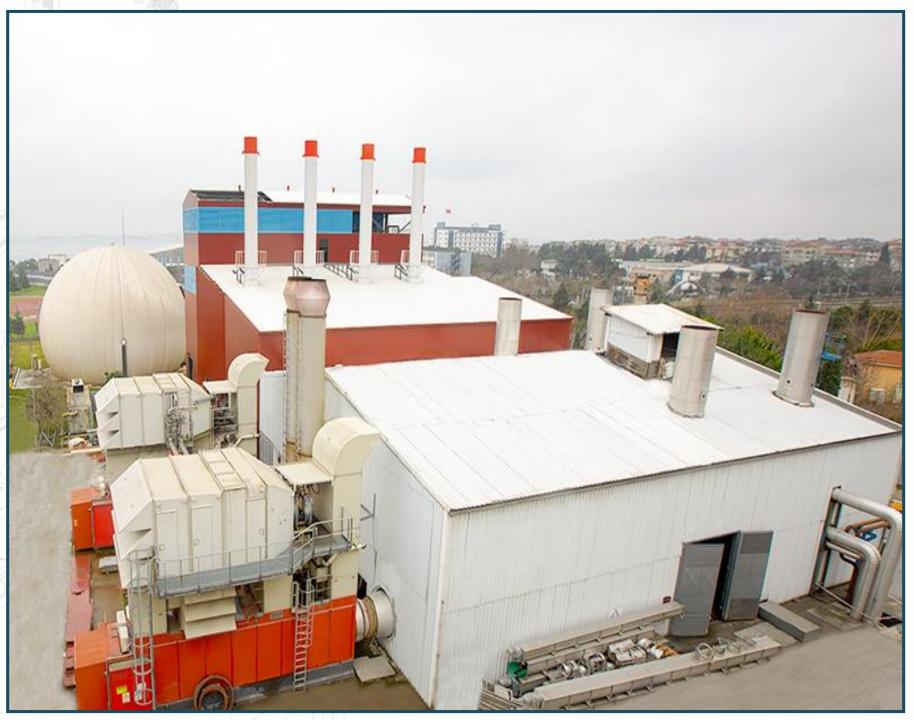

--------|
| FUEL                    | BIOMASS                                  |
| THERMAL OIL<br>CAPACITY | 9.300 kWt<br>8.000.000 kcal/h            |
| STEAM<br>CAPACITY       | 8 ton/h 8 bar(g)                         |







## WASTE TO ENERGY PLANTS





WASTE TO ENERGY PLANT

MALATYA<br/>METROPOLITAN<br/>MANUCUPALITY.<br/>MALATYA / TURKEYFUELRDF

CAPACITY

4 MWe (EfW)

<u>د</u>



WASTE TO ENERGY PLANT











### SOLID FUEL FIRED CO-GENERATION PLANTS





### COGENERATION POWER PLANT







#### COGENERATION POWER PLANT















### COGENERATION POWER PLANT









### WASTE HEAT RECOVERY BOILERS





ERDEMIR ERDEMİR DEMİR ÇELİK ZONGULDAK / TURKEY

300.000 Nm³/h 400 °C WASTE GAS STEAM 24 ton/h 14 bar(g) 320 °C

CAPACITY















### LIQUID AND GAS FUEL BOILERS









D TYPE WATER TUBE BOILER







D TYPE WATER TUBE BOILER







### D TYPE WATER TUBE BOILER



































#### **ÇORUM ŞEKER FABRİKASI** ÇORUM / TURKEY







# 

2. OSB. 2. Cad. No:13 44110 Yeşilyurt – MALATYA - TURKEY

0 422 244 01 44

444 0 499



sales@mimsanenergy.com