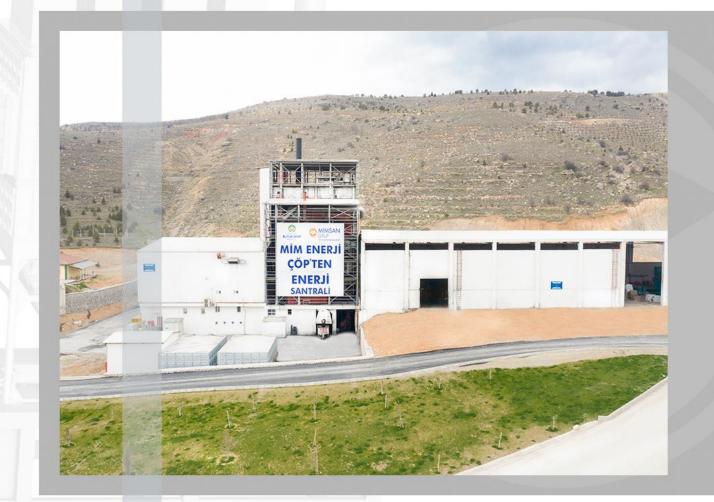

## WASTE TO ENERGY PLANTS

WASTE TO ENERGY PLANT

MALATYA<br/>METROPOLITAN<br/>MANUCUPALITY.<br/>MALATYA / TURKEYFUELRDF

CAPACITY

4 MWe (EfW)

<u>د</u>

WASTE TO ENERGY PLANT