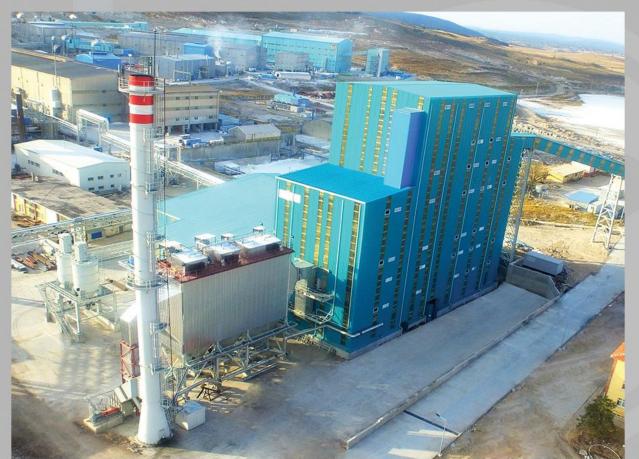

# BIOMASS POWER PLANTS

MECİTÖZÜ - ÇORUM / TURKEY

| FUEL                | BIOMASS             |
|---------------------|---------------------|
| STEAM CAPACITY      | 23t/h 62barg 440 °C |
| POWER<br>GENERATION | 5 MWe               |

**KARE ENERGY**<br/>DÜZCE / TURKEYFUELBIOMASSSTEAM CAPACITY55 t/h 61barg 450 °CPOWER<br/>GENERATION13 MWe

EBER - AFYON / TURKEY

| FUEL                | BIOMASS             |
|---------------------|---------------------|
| STEAM CAPACITY      | 110t/h 61barg 450°C |
| POWER<br>GENERATION | 27 MWe              |

CARSAMBA - SAMSUN / TURKEY

| FUEL                | BIOMASS              |
|---------------------|----------------------|
| STEAM CAPACITY      | 110t/h 61barg 450 °C |
| POWER<br>GENERATION | 27 MWe               |

| FUEL                | BIOMASS                |
|---------------------|------------------------|
| STEAM CAPACITY      | 160t/h 62 bar(g) 450°C |
| POWER<br>GENERATION | 40 MWe                 |

**RDF BES** MALATYA / TURKEY

| FUEL                | BIOMASS                |
|---------------------|------------------------|
| STEAM CAPACITY      | 66 t/h 54 bar(g) 425°C |
| POWER<br>GENERATION | 15,75 MWe              |