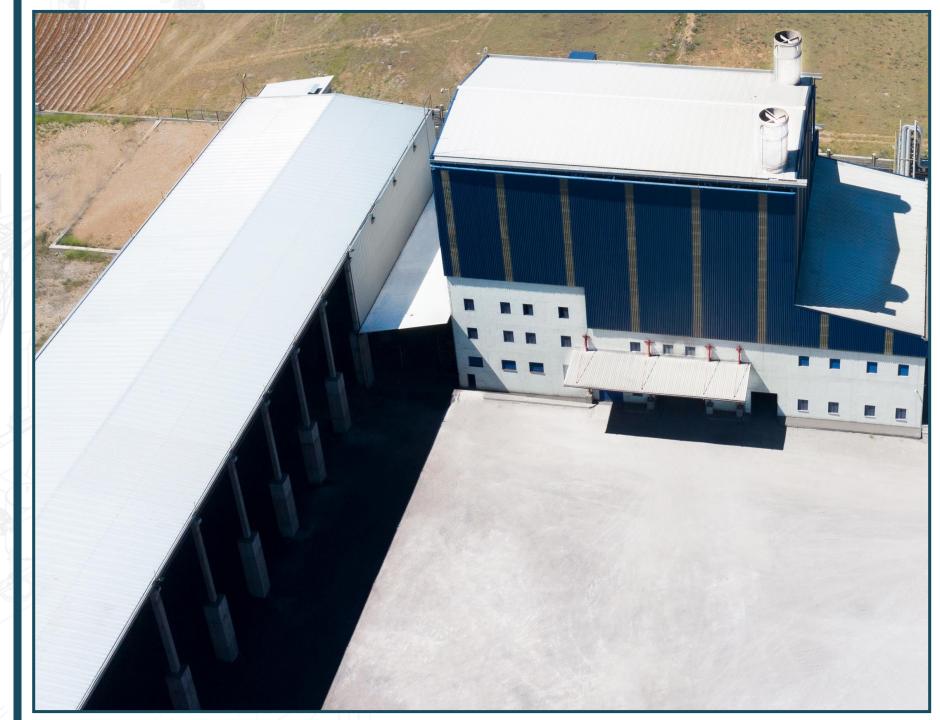

#### CIRCULATION TYPE FLUIDIZED BED STEAM + THERMAL OIL BOILER

| KOZA TEKSTIL<br>GAZIANTEP / TURKEY |                                       |
|------------------------------------|---------------------------------------|
| FUEL                               | DUST COAL                             |
| STEAM CAPACITY                     | 30 ton/h 10 bar(g)                    |
| THERMAL OIL<br>CAPACITY            | 8.000.000 kcal/h<br>14.000.000 kcal/h |