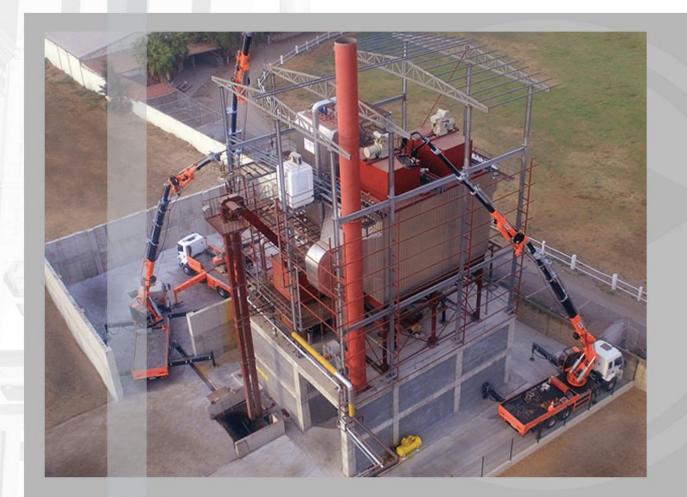

# COAL FIRED FLUIDIZED BED BOILER

CIRCULATION TYPE FLUIDIZED BED COMBINED BOILER

CIRCULATING TYPE FLUIDIZED BED COMBINED BOILER