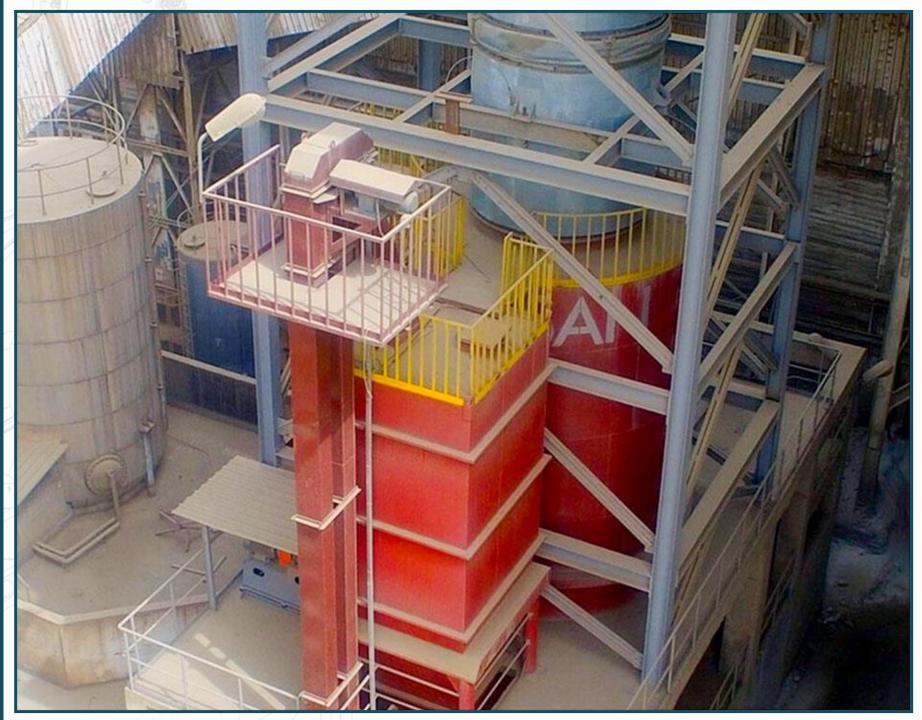

# COAL FIRED FLUIDIZED BED BOILER

CIRCULATION TYPE FLUIDIZED BED COMBINED BOILER

CIRCULATING TYPE FLUIDIZED BED COMBINED BOILER