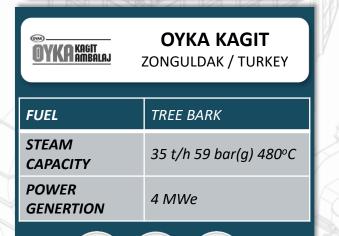

# BIOMASS POWER PLANTS

MECİTÖZÜ - ÇORUM / TURKEY

| FUEL                | BIOMASS             |
|---------------------|---------------------|
| STEAM CAPACITY      | 23t/h 62barg 440 °C |
| POWER<br>GENERATION | 5 MWe               |

**KARE ENERGY**<br/>DÜZCE / TURKEYFUELBIOMASSSTEAM CAPACITY55 t/h 61barg 450 °CPOWER<br/>GENERATION13 MWe

EBER - AFYON / TURKEY

| FUEL                | BIOMASS             |
|---------------------|---------------------|
| STEAM CAPACITY      | 110t/h 61barg 450°C |
| POWER<br>GENERATION | 27 MWe              |

CARSAMBA - SAMSUN / TURKEY

| FUEL                | BIOMASS              |
|---------------------|----------------------|
| STEAM CAPACITY      | 110t/h 61barg 450 °C |
| POWER<br>GENERATION | 27 MWe               |

| FUEL                | BIOMASS                |
|---------------------|------------------------|
| STEAM CAPACITY      | 160t/h 62 bar(g) 450°C |
| POWER<br>GENERATION | 40 MWe                 |

**RDF BES** MALATYA / TURKEY

| FUEL                | BIOMASS                |
|---------------------|------------------------|
| STEAM CAPACITY      | 66 t/h 54 bar(g) 425°C |
| POWER<br>GENERATION | 15,75 MWe              |