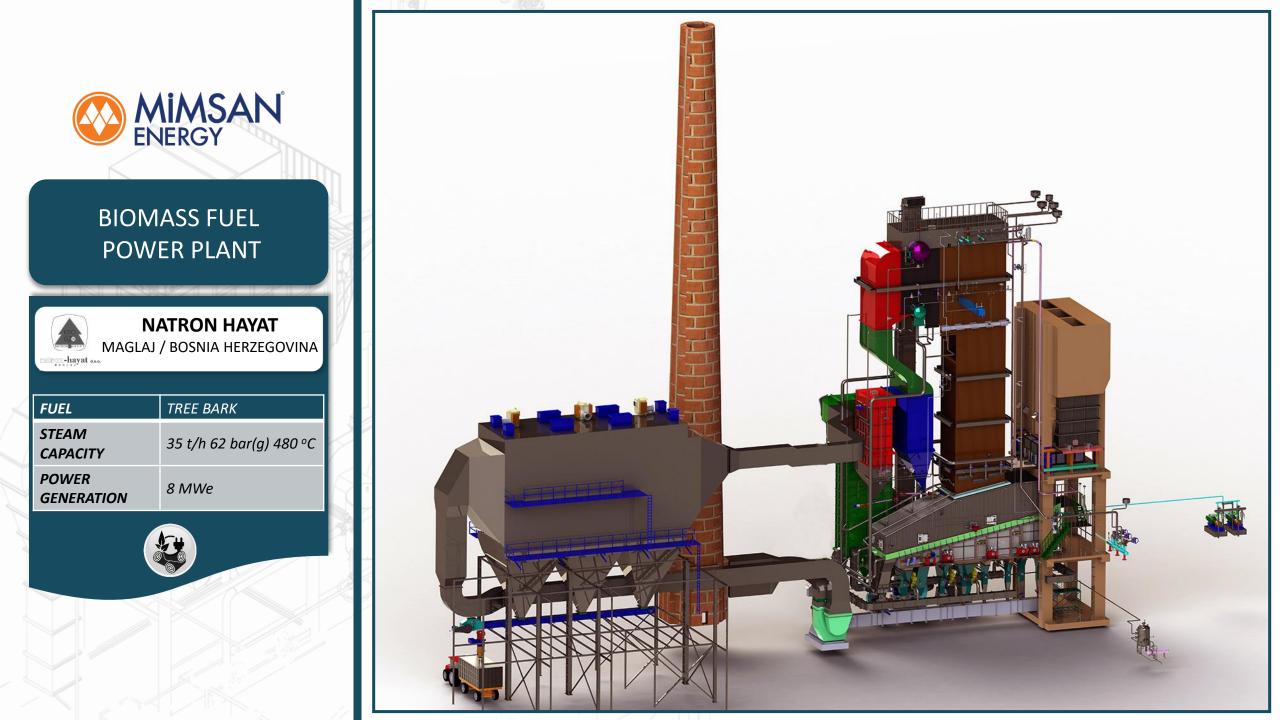

|
|---------------------|---------------------|
| STEAM CAPACITY      | 110t/h 61barg 450°C |
| POWER<br>GENERATION | 27 MWe              |







CARSAMBA - SAMSUN / TURKEY

| FUEL                | BIOMASS              |
|---------------------|----------------------|
| STEAM CAPACITY      | 110t/h 61barg 450 °C |
| POWER<br>GENERATION | 27 MWe               |







| FUEL                | BIOMASS                |
|---------------------|------------------------|
| STEAM CAPACITY      | 160t/h 62 bar(g) 450°C |
| POWER<br>GENERATION | 40 MWe                 |





**RDF BES** MALATYA / TURKEY

| FUEL                | BIOMASS                |
|---------------------|------------------------|
| STEAM CAPACITY      | 66 t/h 54 bar(g) 425°C |
| POWER<br>GENERATION | 15,75 MWe              |







# POWER PLANT



000

 $( \mathbf{f} )$ 





### TREATMENT SLUDGE DISPOSAL PLANT











### BIOMASS FUEL POWER PLANT







### MOVING GRATE THERMAL OIL BOILER

VEZIRKOPRU OR. ÜR. SAMSUN / TURKEY

| FUEL                    | BIOMASS                                 |
|-------------------------|-----------------------------------------|
| THERMAL OIL<br>CAPACITY | 2 x 12.790 kWt<br>2 x 11.000.000 kcal/h |
| STEAM<br>CAPACITY       | 15 ton/h                                |





### MOVING GRATE THERMAL OIL BOILER

|                         | <b>BEYPAN OR. ÜR.</b><br>KAYSER / TURKEY |
|-------------------------|------------------------------------------|
| FUEL                    | BIOMASS                                  |
| THERMAL OIL<br>CAPACITY | 9.300 kWt<br>8.000.000 kcal/h