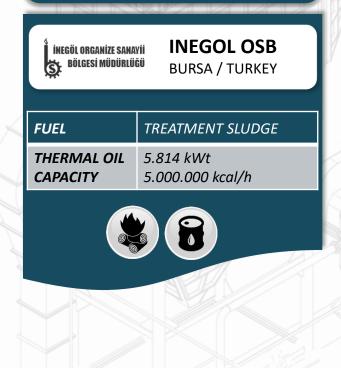

50°C |
| POWER<br>GENERATION | 27 MWe              |







CARSAMBA - SAMSUN / TURKEY

| FUEL                | BIOMASS              |
|---------------------|----------------------|
| STEAM CAPACITY      | 110t/h 61barg 450 °C |
| POWER<br>GENERATION | 27 MWe               |







| FUEL                | BIOMASS                |
|---------------------|------------------------|
| STEAM CAPACITY      | 160t/h 62 bar(g) 450°C |
| POWER<br>GENERATION | 40 MWe                 |





**RDF BES** MALATYA / TURKEY

| FUEL                | BIOMASS                |
|---------------------|------------------------|
| STEAM CAPACITY      | 66 t/h 54 bar(g) 425°C |
| POWER<br>GENERATION | 15,75 MWe              |







# POWER PLANT



000

 $( \mathbf{f} )$ 





### TREATMENT SLUDGE DISPOSAL PLANT











### BIOMASS FUEL POWER PLANT







### MOVING GRATE THERMAL OIL BOILER

VEZIRKOPRU OR. ÜR. SAMSUN / TURKEY

| FUEL                    | BIOMASS                                 |
|-------------------------|-----------------------------------------|
| THERMAL OIL<br>CAPACITY | 2 x 12.790 kWt<br>2 x 11.000.000 kcal/h |
| STEAM<br>CAPACITY       | 15 ton/h                                |





### MOVING GRATE THERMAL OIL BOILER

|                         | <b>BEYPAN OR. ÜR.</b><br>KAYSER / TURKEY |
|-------------------------|------------------------------------------|
| FUEL                    | BIOMASS                                  |
| THERMAL OIL<br>CAPACITY | 9.300 kWt<br>8.000.000 kcal/h            |
| STEAM<br>CAPACITY       | 8 ton/h 8 bar(g)                         |