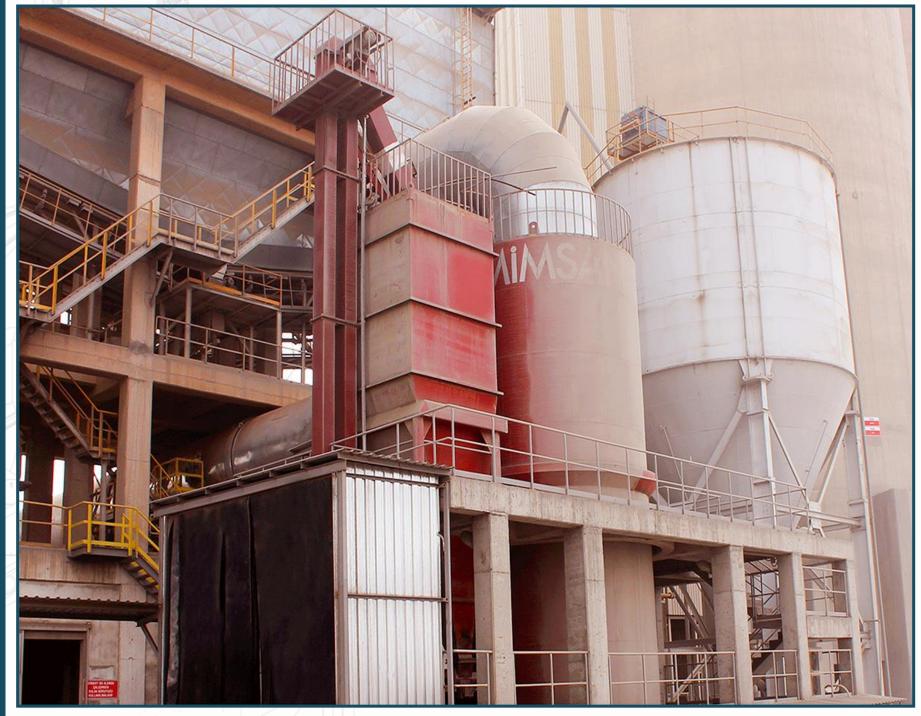

# COAL FIRED FLUIDIZED BED BOILER

CIRCULATION TYPE FLUIDIZED BED COMBINED BOILER

CIRCULATING TYPE FLUIDIZED BED COMBINED BOILER