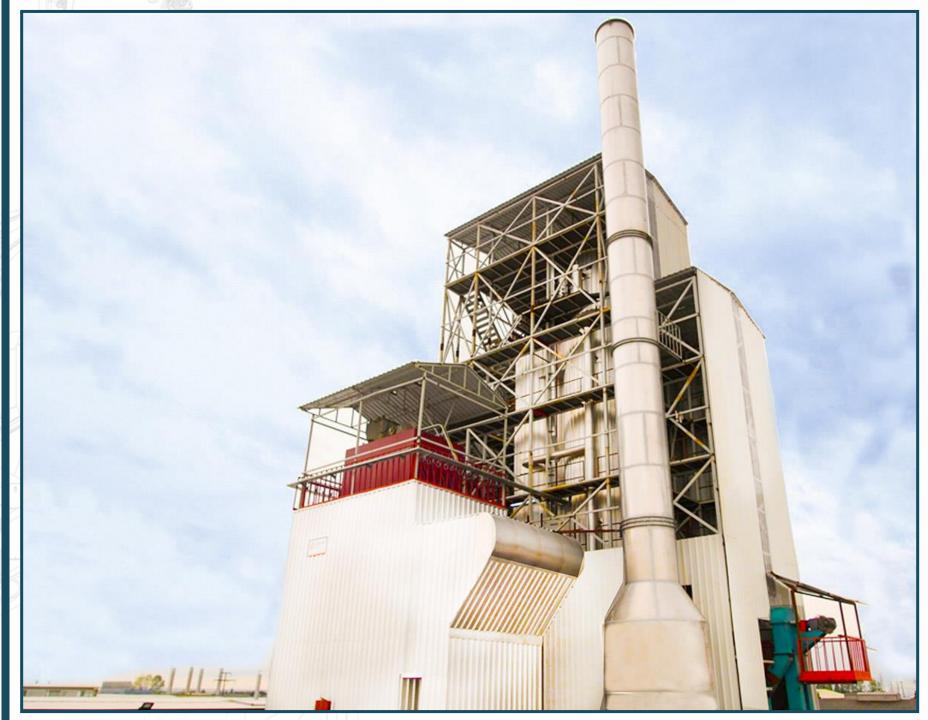

# COAL FIRED FLUIDIZED BED BOILER

CIRCULATION TYPE FLUIDIZED BED COMBINED BOILER

#### CIRCULATION TYPE FLUIDIZED BED STEAM + THERMAL OIL BOILER

| KOZA TEKSTIL<br>GAZIANTEP / TURKEY |                                       |
|------------------------------------|---------------------------------------|
| FUEL                               | DUST COAL                             |
| STEAM CAPACITY                     | 30 ton/h 10 bar(g)                    |
| THERMAL OIL<br>CAPACITY            | 8.000.000 kcal/h<br>14.000.000 kcal/h |