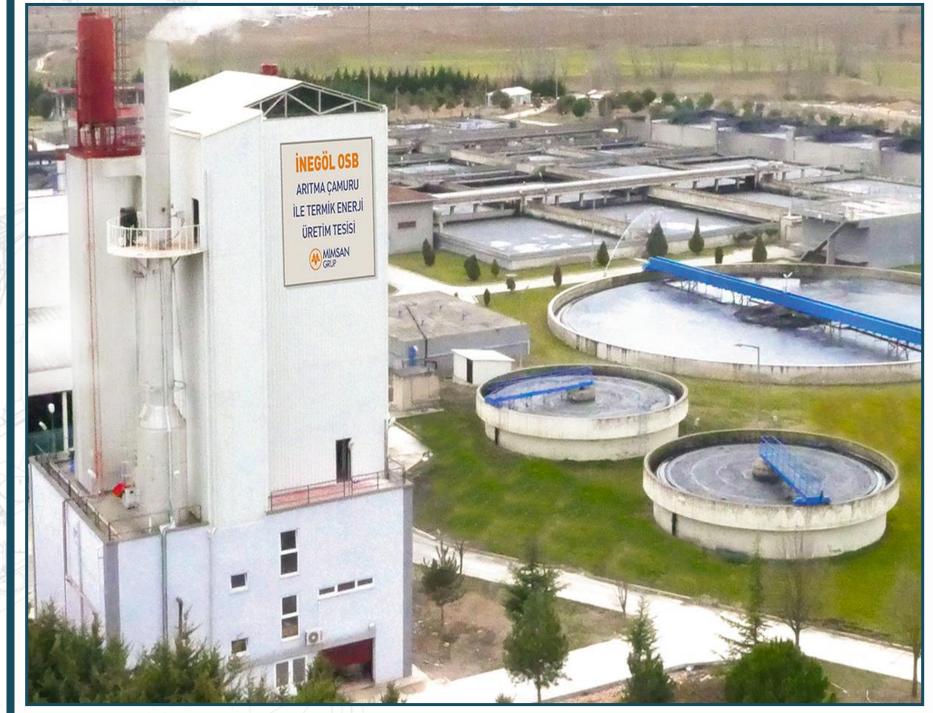

°C |
| POWER<br>GENERATION | 27 MWe              |







CARSAMBA - SAMSUN / TURKEY

| FUEL                | BIOMASS              |
|---------------------|----------------------|
| STEAM CAPACITY      | 110t/h 61barg 450 °C |
| POWER<br>GENERATION | 27 MWe               |







| FUEL                | BIOMASS                |
|---------------------|------------------------|
| STEAM CAPACITY      | 160t/h 62 bar(g) 450°C |
| POWER<br>GENERATION | 40 MWe                 |





**RDF BES** MALATYA / TURKEY

| FUEL                | BIOMASS                |
|---------------------|------------------------|
| STEAM CAPACITY      | 66 t/h 54 bar(g) 425°C |
| POWER<br>GENERATION | 15,75 MWe              |







# POWER PLANT



000

 $( \mathbf{f} )$ 





### TREATMENT SLUDGE DISPOSAL PLANT











### BIOMASS FUEL POWER PLANT







### MOVING GRATE THERMAL OIL BOILER

VEZIRKOPRU OR. ÜR. SAMSUN / TURKEY

| FUEL                    | BIOMASS                                 |
|-------------------------|-----------------------------------------|
| THERMAL OIL<br>CAPACITY | 2 x 12.790 kWt<br>2 x 11.000.000 kcal/h |
| STEAM<br>CAPACITY       | 15 ton/h                                |





### MOVING GRATE THERMAL OIL BOILER

|                         | <b>BEYPAN OR. ÜR.</b><br>KAYSER / TURKEY |
|-------------------------|------------------------------------------|
| FUEL                    | BIOMASS                                  |
| THERMAL OIL<br>CAPACITY | 9.300 kWt<br>8.000.000 kcal/h            |
| STEAM<br>CAPACITY       | 8 ton/h 8 bar(g)                         |