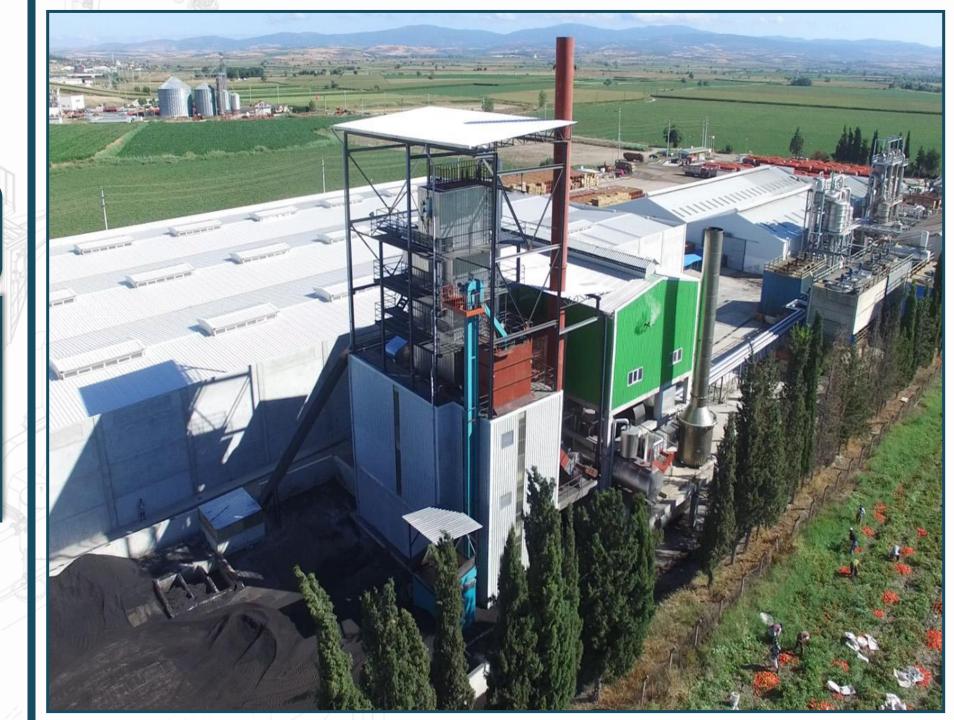

CIRCULATING TYPE FLUIDIZED BED THERMAL OIL BOILER

SUPER FILM SANKO HOLDING PACKAGING FILMS GAZIANTEP / TURKEY

| FUEL                    | DUST COAL        |
|-------------------------|------------------|
| THERMAL CAPACITY        | 9,7 MWt          |
| THERMAL OIL<br>CAPACITY | 7.800.000 kcal/h |