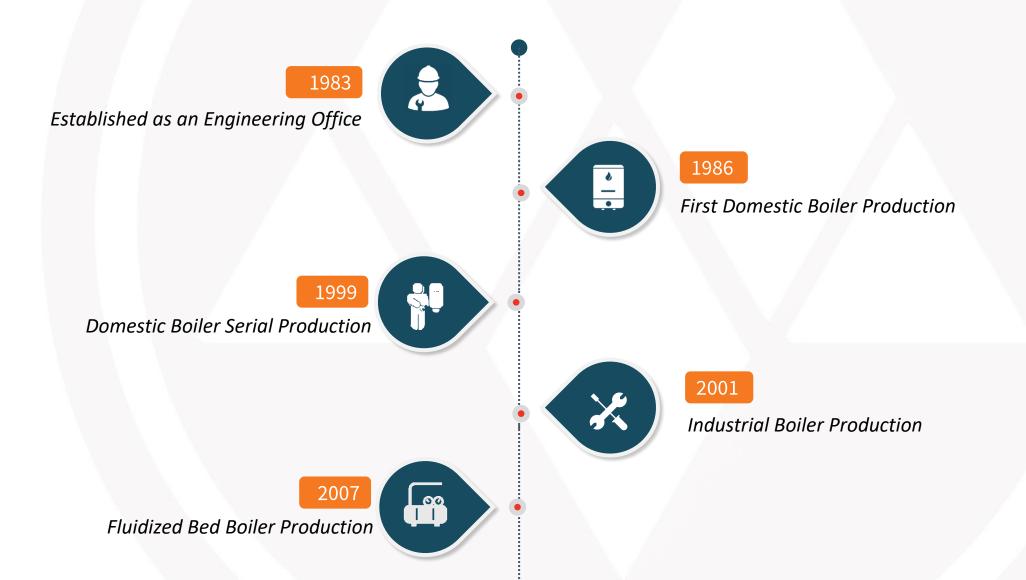

# MIMSAN ENERGY

As Mimsan Energy; With 39 years of experience, we manufacture combustion and energy systems in our 40.000m<sup>2</sup> factory.

Mimsan manufactures industrial steam boilers and superheated steam boilers up to 60 MWt in each unit with Circulating Type Fluidized Bed Technology. Reducing energy costs is our basic strategy. We have agricultural waste, pelleted chicken manure, forest waste, sewage sludge, municipal waste (RDF) and coal burning systems.

### MİMSAN MAKİNA LTD. ŞTİ.

It is the management organization company of our group and is the majority shareholder of other group companies.

# ISI TEKNOLOJİSİ A.Ş.

MIMSAN<sup>®</sup> ENERGY

It is the largest company in the Turkish market in the production of heating devices with the brand "MİMSAN"

### MİMSAN ENDÜSTRİ KAZANLARI A.Ş.

Mimsan Endüstri Kazanları A.Ş; Established to establish turnkey boiler rooms