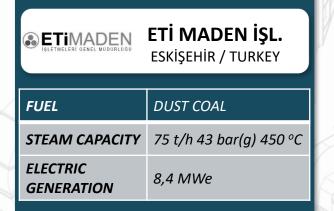

# COAL FIRED FLUIDIZED BED BOILER

CIRCULATION TYPE FLUIDIZED BED COMBINED BOILER

#### CIRCULATION TYPE FLUIDIZED BED STEAM + THERMAL OIL BOILER

| KOZA TEKSTIL<br>GAZIANTEP / TURKEY |                                       |
|------------------------------------|---------------------------------------|
| FUEL                               | DUST COAL                             |
| STEAM CAPACITY                     | 30 ton/h 10 bar(g)                    |
| THERMAL OIL<br>CAPACITY            | 8.000.000 kcal/h<br>14.000.000 kcal/h |

CIRCULATING TYPE FLUIDIZED BED THERMAL OIL BOILER

SUPER FILM SANKO HOLDING PACKAGING FILMS GAZIANTEP / TURKEY

| FUEL                    | DUST COAL        |
|-------------------------|------------------|
| THERMAL CAPACITY        | 9,7 MWt          |
| THERMAL OIL<br>CAPACITY | 7.800.000 kcal/h |